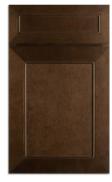

## Liberty Shaker Blue\*

This simple, classic design makes its presence known with a bold navy blue hue.

Wood Species: Birch

Door/Drawer Style: Full Overlay

5-Piece Recessed Panel

Hinges: 6-way adjustable,

Soft-Close, Concealed

Drawer Box: 5%" Solid Wood Dovetail,

Full Extension Undermount Soft

Close Slides

**Liberty Shaker Blue** 

\*Only Avalible in Base and Vaniety Cabinets. Contact a Dealer for Details.

**PROCRAFT SERIES** 