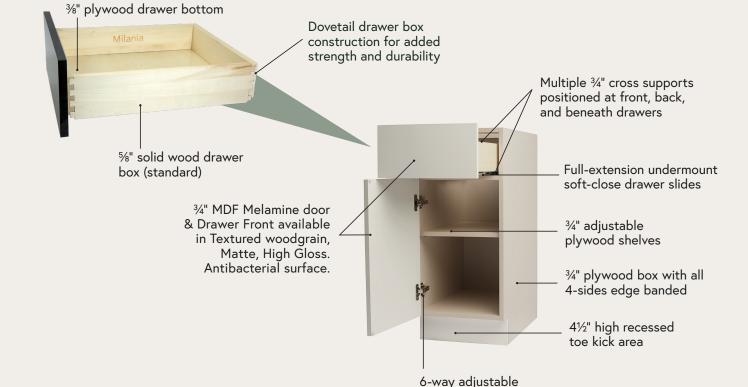

#### Quality products, built to last.

The custom work that goes into Milania Frameless cabinets shines through in every piece. Sturdy and strong, yet stylish and chic, Milania cabinets are the perfect example of our signature craftsmanship.

#### ADDITIONAL FEATURES

- Five-year warranty
- Over 20 colors to choose from
- All doors made in the United States

• Full customization options

soft-close hinges

- Special-order door styles
- Metal drawer box available as upgrade