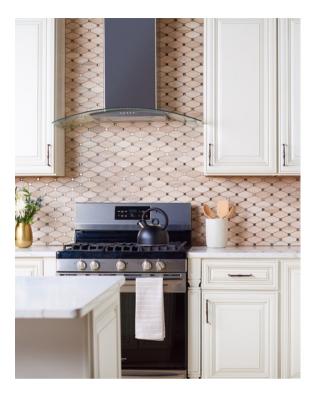

## The most popular designs to match any style.

No matter what color schemes your customers have in mind, ProCraft has the perfect cabinets. With a wide range of colors, sizes and styles, ProCraft can help kitchen or bathroom dreams spring to life.

Essence, Cemento

Newport, Millstone

Charleston, Driftwood\*\*

Atlas, Blanco

Arlington, Oatmeal

Liberty Shaker, White

Liberty Shaker, Espresso

Liberty Shaker, Grey