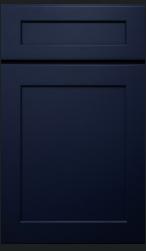

\*\*Only Available in Certain Regions. Contact a Dealer for Details.

\*\*\*Liberty Shaker, Blue is Only Available in Base and Vanity Cabinets. Will have the full line available at Q4 2023. Contact a Dealer for Details.

## Liberty Shaker Blue\*

This simple, classic design makes its presence known with a bold navy blue hue.

Wood Species: Birch

Door/Drawer Style: Full Overlay

5-Piece Recessed Panel

Hinges: 6-way adjustable,

Soft-Close, Concealed

Drawer Box: 5%" Solid Wood Dovetail,

Full Extension Undermount Soft

Close Slides

**Liberty Shaker Blue** 

\*Only Avalible in Base and Vaniety Cabinets. Contact a Dealer for Details.

**PROCRAFT SERIES** 