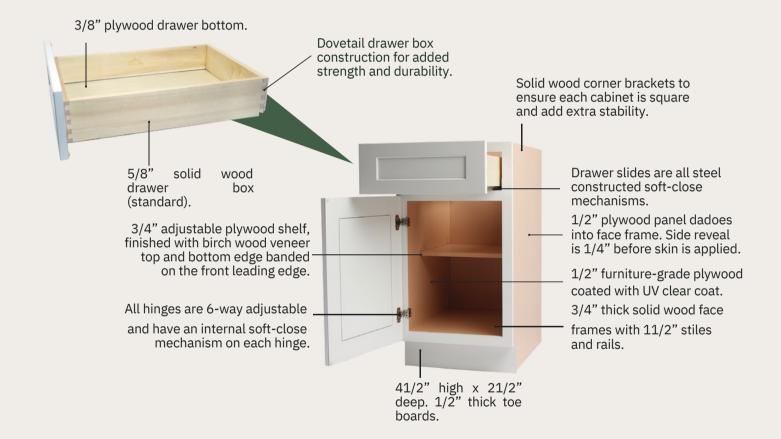

## Liberty Shaker Blue\*

This simple, classic design makes its presence known with a bold navy blue hue.

Wood Species: Birch

Door/Drawer Style: Full Overlay

5-Piece Recessed Panel

Hinges: 6-way adjustable,

Soft-Close, Concealed

Drawer Box: 5%" Solid Wood Dovetail,

Full Extension Undermount Soft

Close Slides

**Liberty Shaker Blue** 

\*Only Avalible in Base and Vaniety Cabinets. Contact a Dealer for Details.

**PROCRAFT SERIES** 