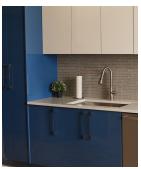

## Liberty Shaker Blue\*

This simple, classic design makes its presence known with a bold navy blue hue.

Wood Species: Birch

Door/Drawer Style: Full Overlay

5-Piece Recessed Panel

Hinges: 6-way adjustable,

Soft-Close, Concealed

Drawer Box: 5%" Solid Wood Dovetail,

Full Extension Undermount Soft

Close Slides

**Liberty Shaker Blue** 

\*Only Avalible in Base and Vaniety Cabinets. Contact a Dealer for Details.

**PROCRAFT SERIES** 