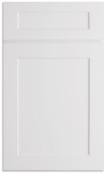

## Liberty Shaker Blue\*

This simple, classic design makes its presence known with a bold navy blue hue.

Wood Species: Birch

Door/Drawer Style: Full Overlay

5-Piece Recessed Panel

Hinges: 6-way adjustable,

Soft-Close, Concealed

Drawer Box: 5%" Solid Wood Dovetail,

Full Extension Undermount Soft

Close Slides

**Liberty Shaker Blue** 

\*Only Avalible in Base and Vaniety Cabinets. Contact a Dealer for Details.

**PROCRAFT SERIES** 