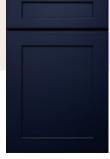

\*\*Only Available in Certain Regions. Contact a Dealer for Details.

\*\*\*Liberty Shaker, Blue is Only Available in Base and Vanity Cabinets. Will have the full line available at Q4 2023. Contact a Dealer for Details.

## Liberty Shaker Blue\*

This simple, classic design makes its presence known with a bold navy blue hue.

Wood Species: Birch

Door/Drawer Style: Full Overlay

5-Piece Recessed Panel

Hinges: 6-way adjustable,

Soft-Close, Concealed

Drawer Box: 5%" Solid Wood Dovetail,

Full Extension Undermount Soft

Close Slides

**Liberty Shaker Blue** 

\*Only Avalible in Base and Vaniety Cabinets. Contact a Dealer for Details.

**PROCRAFT SERIES** 