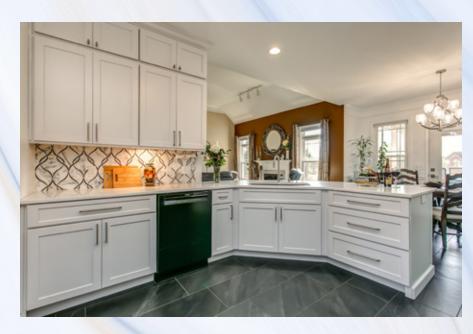

When entering this family's house you immediately know their kitchen is the heart of the home. Designed for a lady that loves to cook, your first impression might be enhanced by the smell of freshly baked pies.

A pots and pans base cabinet includes a rollout that is ideal for baking accessories. The Rev-A-Shelf mixer lift, corner diagonals with a tambour appliance garage and the built in microwave are some of the many features in this kitchen.

> A walk in pantry and the stunning Omega Accent Range Hood adds functionality and beauty.