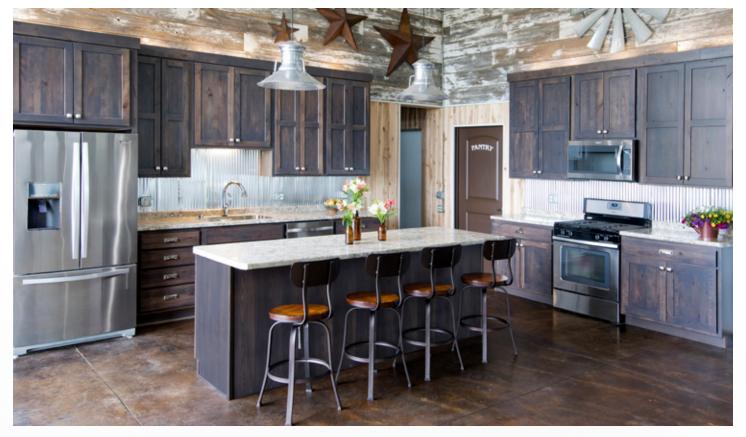

rs a wonderful combination of refined beauty and durability.

This kitchen's modern elegant look and the warmth of the wood will be a welcoming space for everyone to enjoy for many years to come.











#### **AMAZING STORAGE!**

Your kitchen countertops can be clutter free once and for all with smart and easy organization ideas. Cabinet rollouts, a built in pantry cabinet, broom cabinet and a chrome mixer lift are perfect for this size kitchen.

An angled cabinet makes access into the room easier and provides a place for kitchen accessories. The dining alcove is the perfect place for window seats with the drawers making efficient space to store games and table decor.



Charleston15 - Rustic Beech - Stone Savannah 15 - Rustic Birch - Briarwood



Seneca - Knotty Alder - Silverwood





Rustic design trends are becoming very popular in kitchen designs. Koch Cabinets offer a variety of wood species and stains that will enhance the warm and cozy atmosphere you are looking for. Rub through and distressing are additional features that can be added to most cabinets.

Vicksburg - Capri Drift Perimeter Cabinets and Seneca - Rustic Beech - Sienna W/Black Glaze Island



24 www.kochcabinet.com











STORAGE ACCESSORY OPTIONS FOR EVERY ROOM IN YOUR HOME





#### Flat Panel Doors

The 1/4" flat panel door creates a sleek, clean, design. This door style can offer you the traditional or contemporary style you are looking for.



Augusta15-Knotty Alder Sienna



Bristol-Cherry Golden W/pencil glaze



Franklin-Paint Grade-Dusk Paints Only



Prairie-Hickory Driftwood



Ridgega