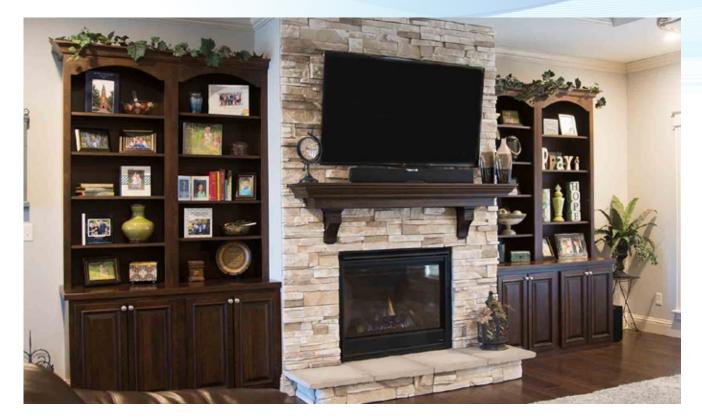

## Other Rooms

Endless Possibilities

## Every room in your home can be as beautiful and unique as your kitchen

Our hand crafted cabinetry will enhance your media room, home office, bathroom, closet, entertainment center, living room, bar area, entry way or any room in your home. Make a lasting impression throughout your home as your family and friends gather together to create memories.