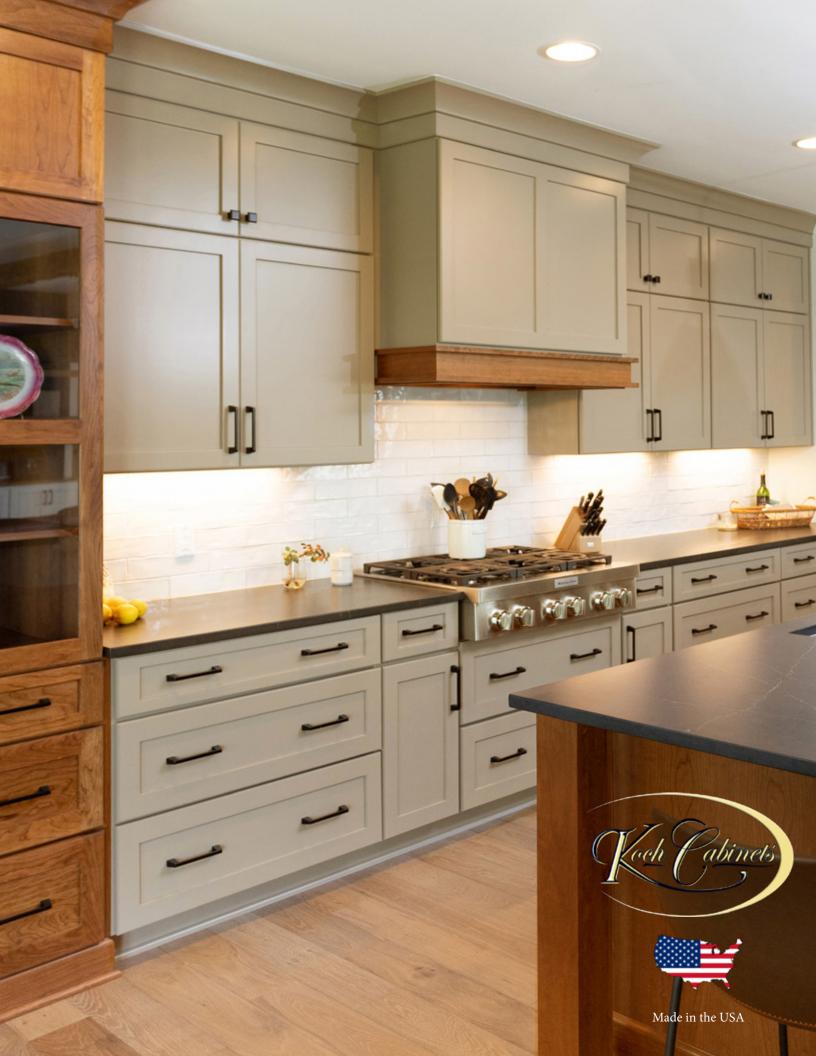

### SAVANNAH15

PAINT GRADE MAPLE - TAUPE & CHERRY - BRIARWOOD

This contemporary kitchen features the Savannah15 door style, combining the beauty of Taupe paint and Briarwood stained Cherry wood. It creates such a warm, cozy inviting feeling that guests will be reluctant to leave.

The stunning range hood was accented with the stained Cherry by making use of fillers, light rail, and scribe with the Briarwood stain. Built in ovens, microwave and a pots and pan base topped with a gas range would be the envy of any chef.

The China Door cabinet adds a stunning look that makes this kitchen a showstopper.

Quality of work and service is a matter of personal pride for our Koch Cabinet's skilled craftsmen.

We believe Koch and Company's American made cabinetry is the best in the world!