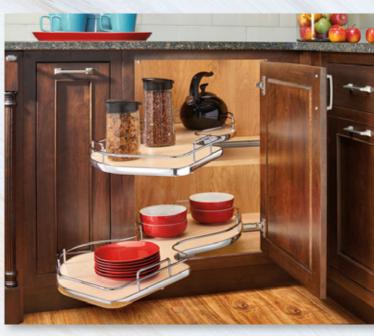

## Storage Solutions

The beauty of Koch Cabinetry will delight your family and friends throughout the years. With the many storage solutions available, you can enhance the performance and functionality of your cabinetry, saving you time and space. Koch Cabinets offer a wide variety of products by Century, they produce quality American made products, and Rev-A-Shelf.