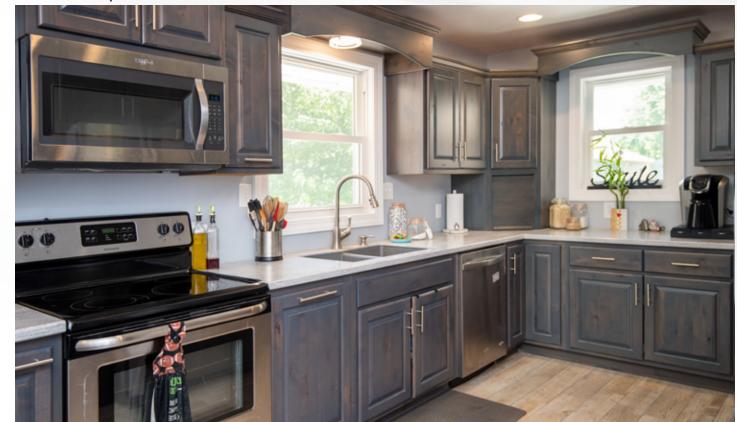

Your kitchen is truly an investment that will enrich your home with love and laughter through the years.

It is the place where friends and family come together for gatherings and special occasions.

Over the past several years, white cabinets, and versions of white, have become extremely popular in kitchens. The new trend is to add pops of color, or contrasting colors, on some of the cabinets to let your home's personality shine. Koch Cabinets offer 12 variations of paint colors; Black, Capri, Charcoal Blue, Dusk, Fog, Ivory, Oyster, Taupe, White, Fog Drift, Capri Drift and White Drift.