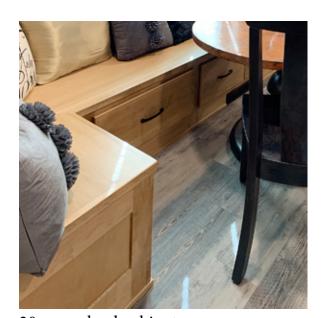

An angled cabinet makes access into the room easier and provides a place for kitchen accessories. The dining alcove is the perfect place for window seats with the drawers making efficient space to store games and table decor.