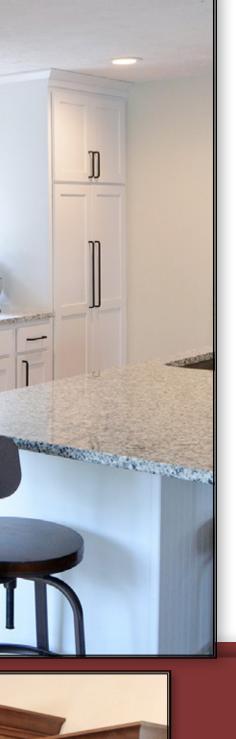

Your kitchen is truly an investment that will enrich your home with love and laughter through the years.

It is the place where friends and family come together for gatherings and special occasions.

Over the past several years, white cabinets, and versions of white, have become extremely popular in kitchens. The new trend is to add pops of color, or contrasting colors, on some of the cabinets to let your home's personality shine. Koch Cabinets offer 12 variations of paint colors; Black, Capri, Charcoal Blue, Dusk, Fog, Ivory, Oyster, Taupe, White, Fog Drift, Capri Drift and White Drift.