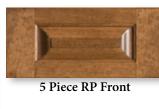

#### Flat Panel Fronts

5 Piece FP Front

**Standard Slab Front** 

Ridgegate Front This 5-Piece front comes standard with the Ridgegate door style.

Standard Slab Front

Regency Front
This 5-Piece front comes
standard with the
Regency door style.

Some door styles are not offered in all species or finishes. Please visit with your dealer for more information.