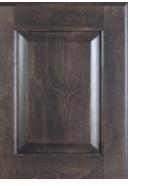

# Raised Panel

Highlights or glazes will add detail and personality.

Easton-Red Oak White Drift

Hastings15-Rift Red Oak Silverwood

Norfolk15-Molded Beech-Mocha

Regency-Birch-Fog Miter Door -Paints Only

Seneca-Dist. Rustic Cherry Briarwood