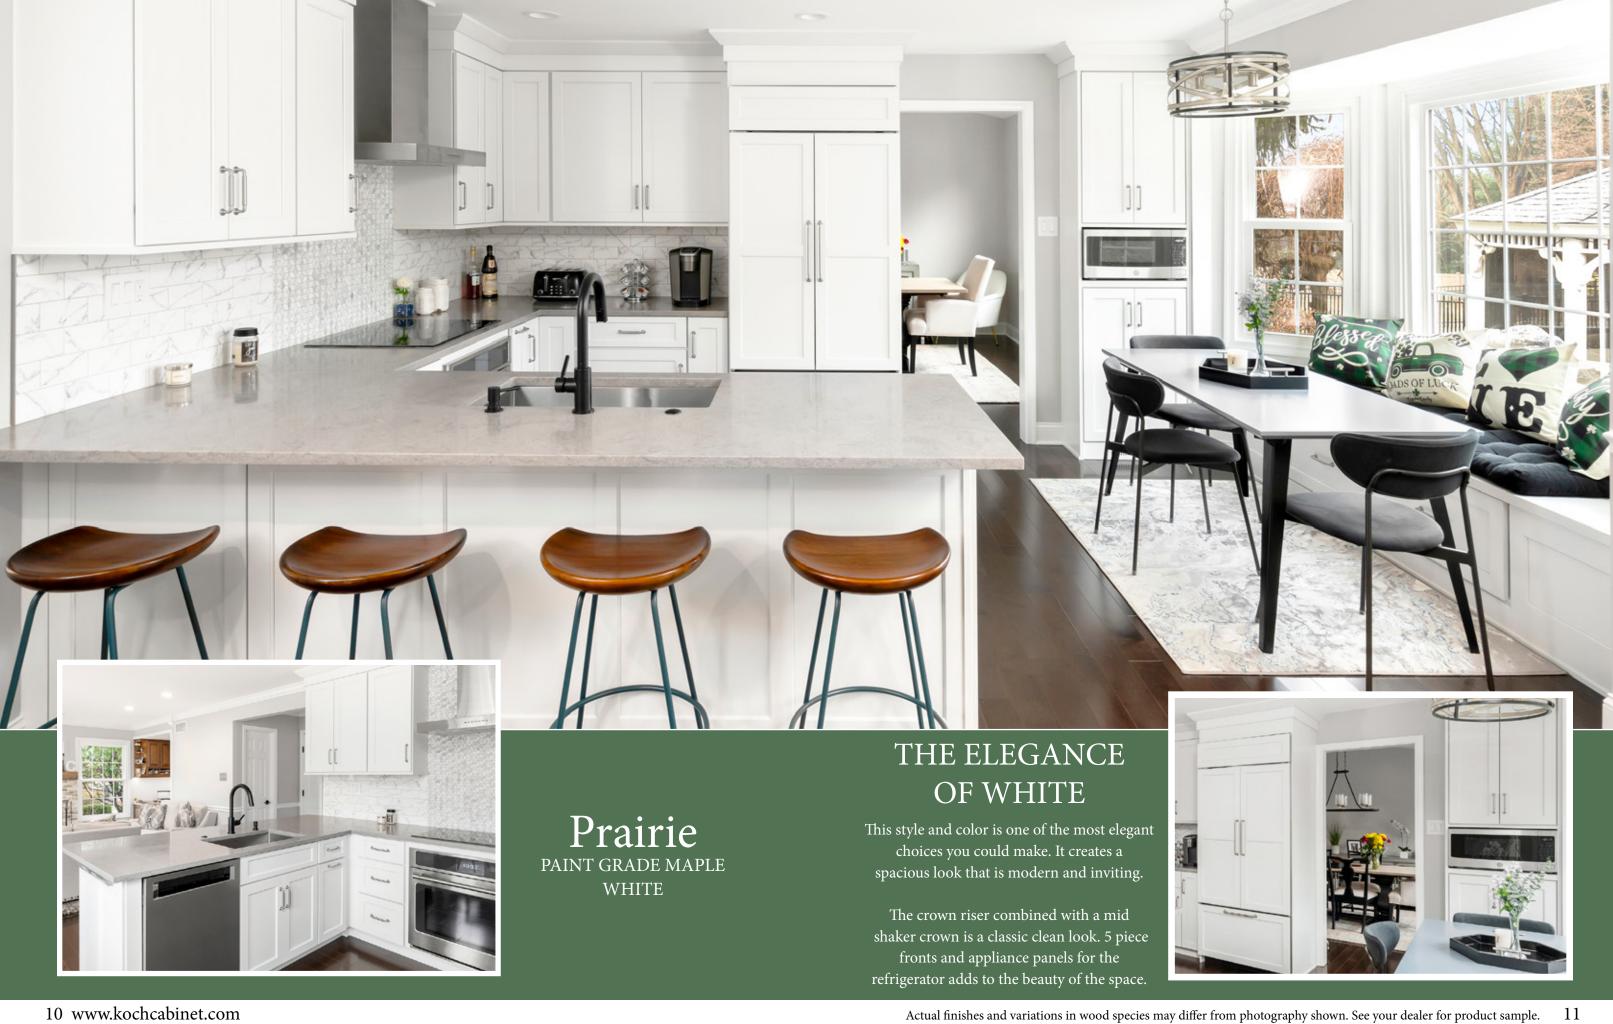

Quality of work and service is a matter of personal pride for our Koch Cabinet's skilled craftsmen.

We believe Koch and Company's American made cabinetry is the best in the world!







When entering this family's house you immediately know their kitchen is the heart of the home. Designed for a lady that loves to cook, your first impression might be enhanced by the smell of freshly baked pies.

A pots and pans base cabinet includes a rollout that is ideal for baking accessories. The Rev-A-Shelf mixer lift, corner diagonals with a tambour appliance garage and the built in microwave are some of the many features in this kitchen.

> A walk in pantry and the stunning Omega Accent Range Hood adds functionality and beauty.

### **PRAIRIE**

Rustic Birch Briarwood W/Black Accent Glaze









## Other Rooms



Endless Possibilities







## Every room in your home can be as beautiful and unique as your kitchen

Our hand crafted cabinetry will enhance your media room, home office, bathroom, closet, entertainment center, living room, bar area, entry way or any room in your home. Make a lasting impression throughout your home as your family and friends gather together to create memories.











Your kitchen is truly an investment that will enrich your home with love and laughter through the years.

It is the place where friends and family come together for gatherings and special occasions.





Over the past several years, white cabinets, and versions of white, have become extremely popular in kitchens. The new trend is to add pops of color, or contrasting colors, on some o