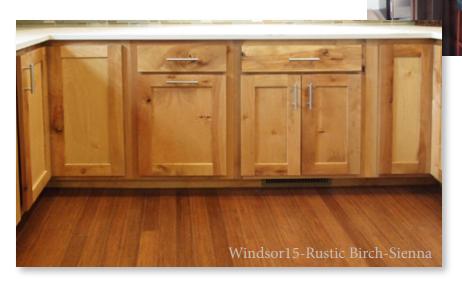

Lexington-Birch-Chestnut (Black Trace) Edge Profile-Lexington, Flat Panel Wood Species: Birch

Camden-Birch-Frontier Edge Profile-Shaker, Flat Panel Wood Species: Red Oak, Birch, Rustic Birch

Windsor15-Birch-Fog Edge Profile-Shaker, Flat Panel Wood Species: Red Oak, Birch, Rustic Birch

Gianna-Rustic Birch-Briarwood Edge Profile-Shaker, Flat Panel Wood Species: Birch, Rustic Birch