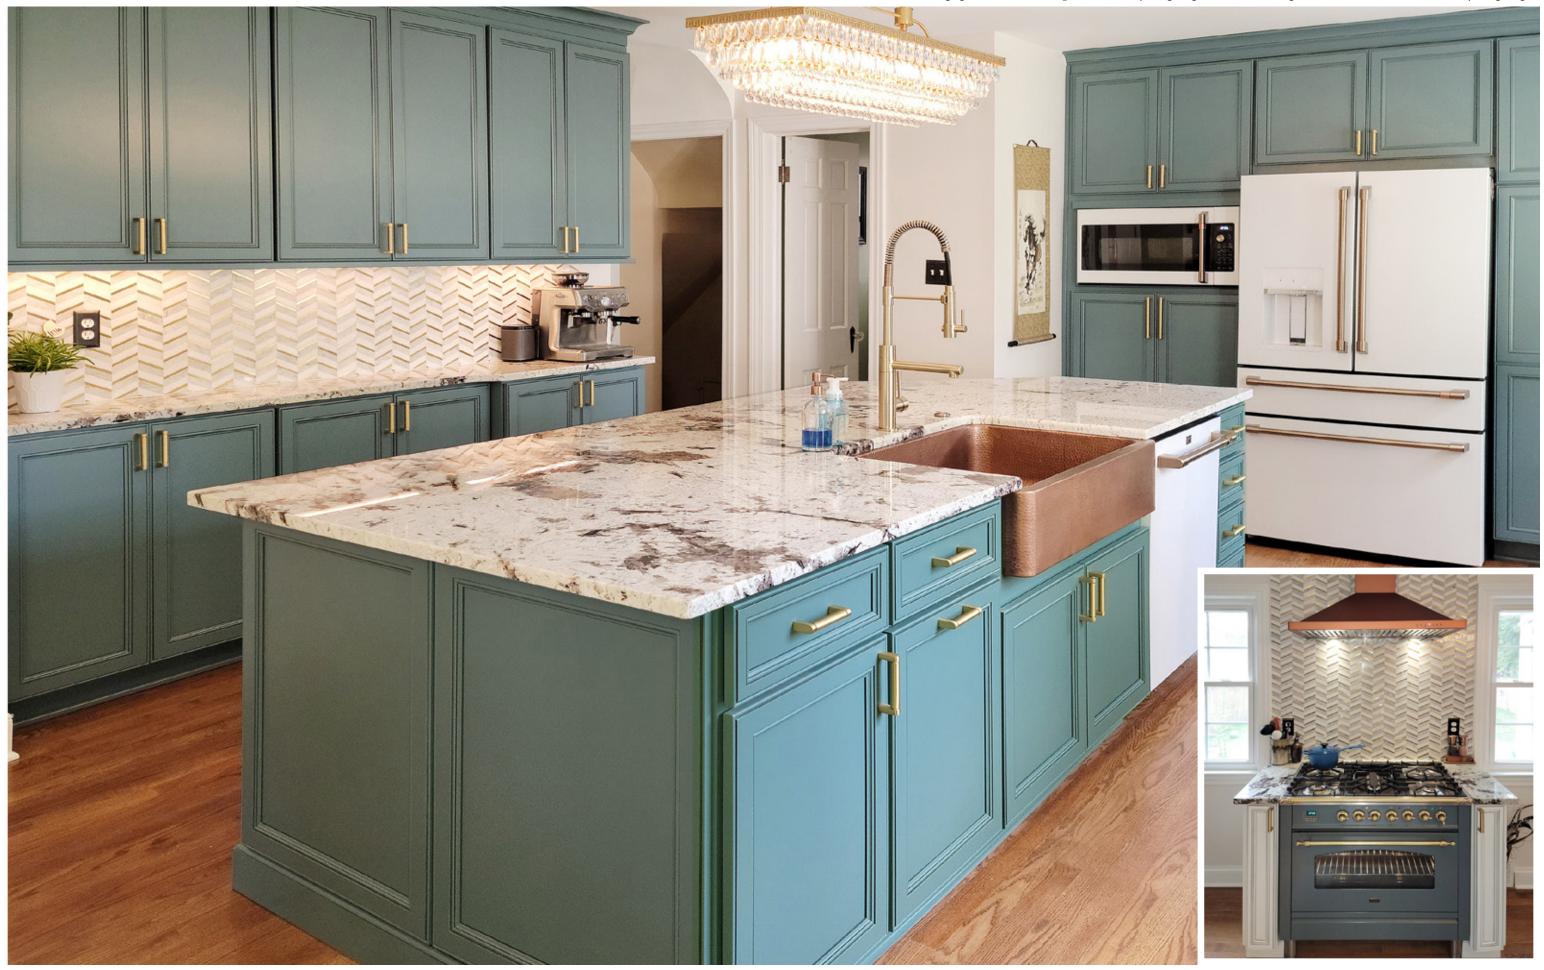

Your kitchen is truly an investment that will enrich your home with love and laughter through the years.

It is the place where friends and family come together for gatherings and special occasions.

Over the past several years, white cabinets, and versions of white, have become extremely popular in kitchens. The new trend is to add pops of color, or contrasting colors, on some of the cabinets to let your home's personality shine. Koch Cabinets offer 12 variations of paint colors; Black, Capri, Charcoal Blue, Dusk, Fog, Ivory, Oyster, Taupe, White, Fog Drift, Capri Drift and White Drift.