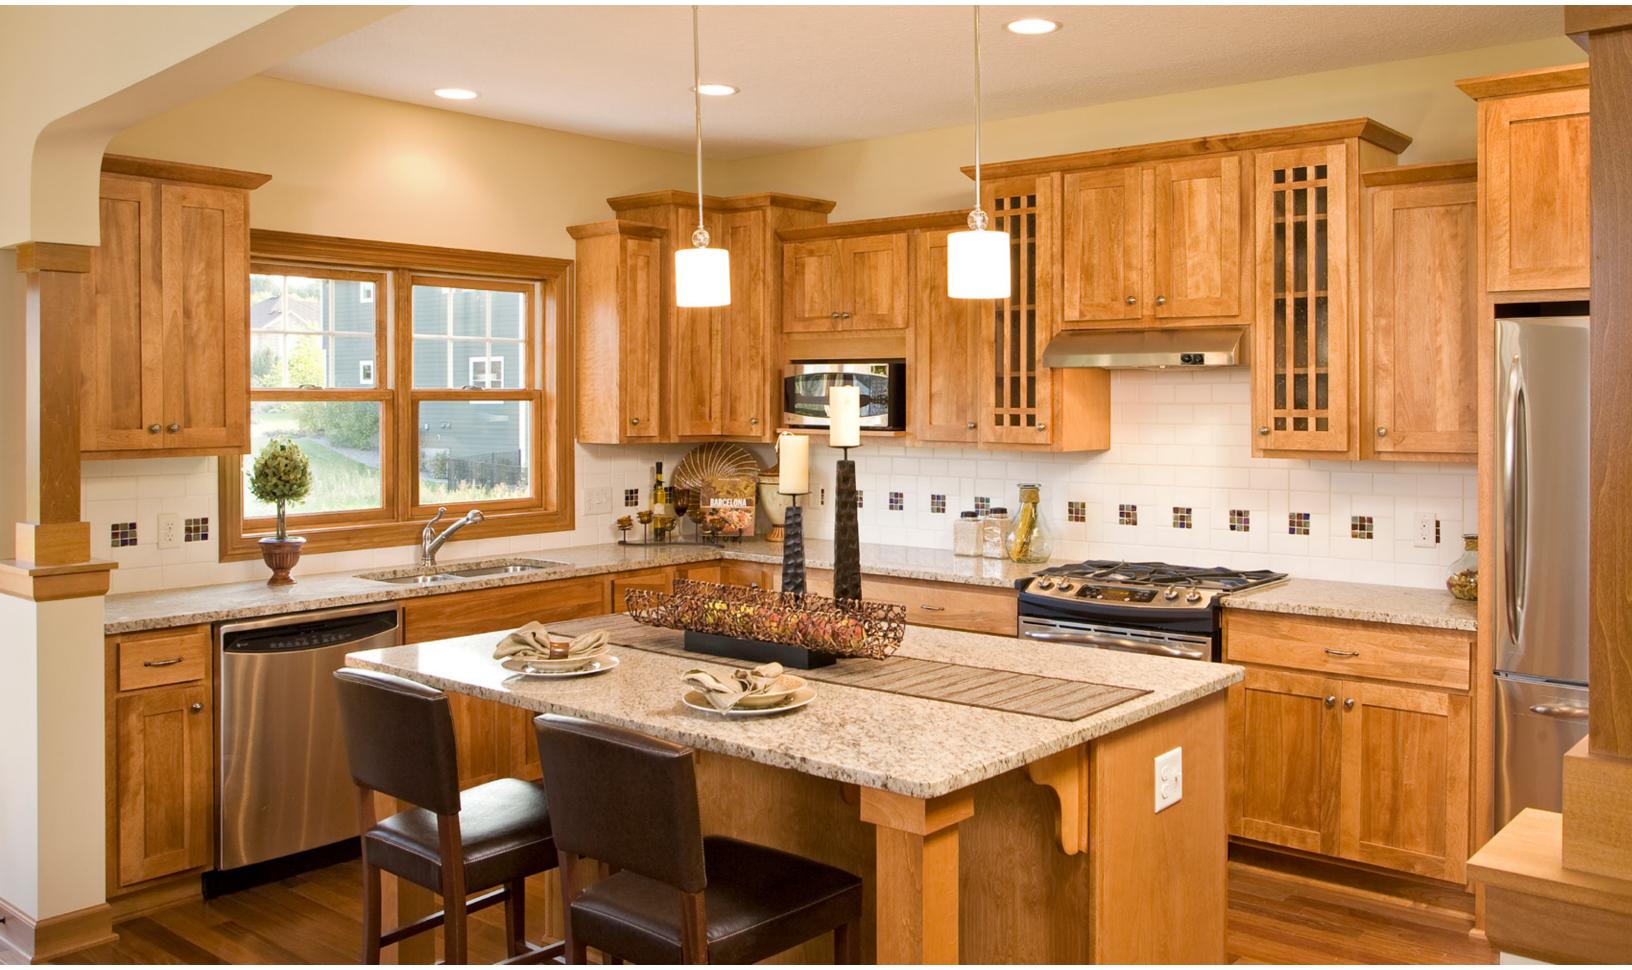

Your kitchen is truly an investment that will enrich your home with love and laughter through the years.

It is the place where friends and family come together for gatherings and special occasions.

Over the past several years, white cabinets, and versions of white, have become extremely popular in kitchens. The new trend is to add pops of color, or contrasting colors, on some of the cabinets to let your home's personality shine. Koch Cabinets offer 12 variations of paint colors; Black, Capri, Charcoal Blue, Dusk, Fog, Ivory, Oyster, Taupe, White, Fog Drift, Capri Drift and White Drift.