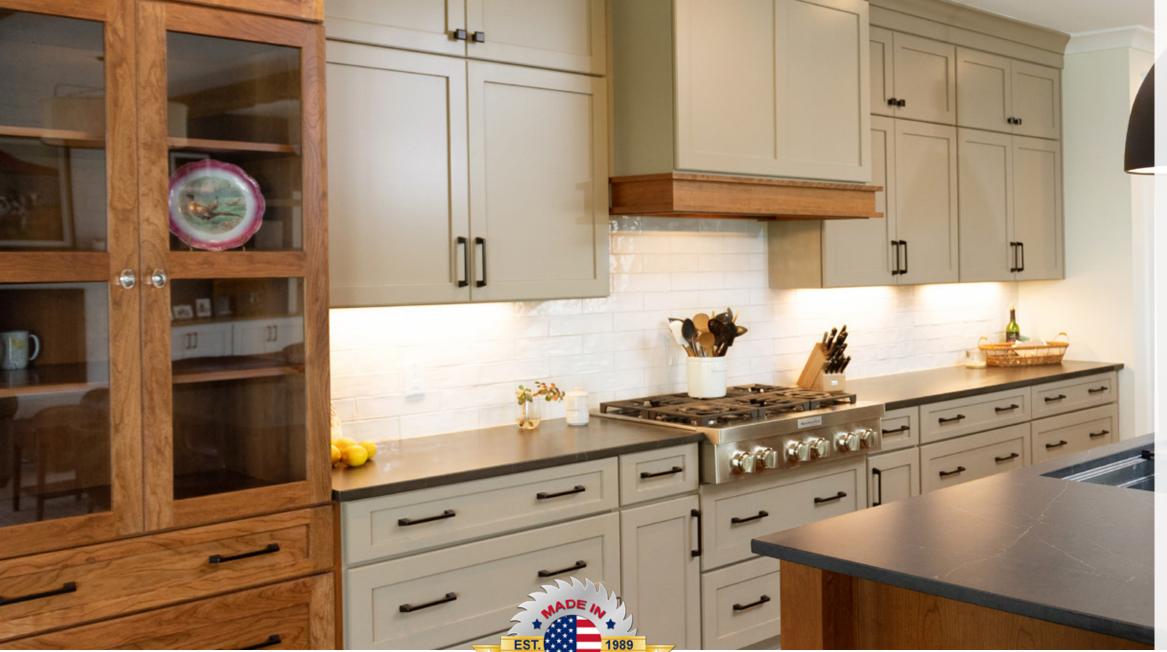

### SAVANNAH15

PAINT GRADE MAPLE - TAUPE & CHERRY - BRIARWOOD

This contemporary kitchen features the Savannah15 door style, combining the beauty of Taupe paint and Briarwood stained Cherry wood. It creates such a warm, cozy inviting feeling that guests will be reluctant to leave.

The stunning range hood was accented with the stained Cherry by making use of fillers, light rail, and scribe with the Briarwood stain. Built in ovens, microwave and a pots and pan base topped with a gas range would be the envy of any chef.

The China Door cabinet adds a stunning look that makes this kitchen a showstopper.

Quality of work and service is a matter of personal pride for our Koch Cabinet's skilled craftsmen.

We believe Koch and Company's American made cabinetry is the best in the world!