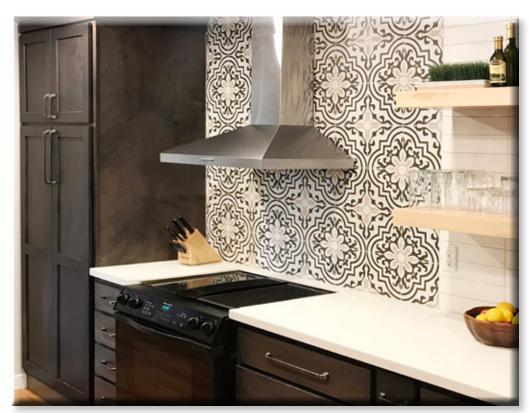

## Every room in your home can be as beautiful and unique as your kitchen

Our hand crafted cabinetry will enhance your media room, home office, bathroom, closet, entertainment center, living room, bar area, entry way or any room in your home. Make a lasting impression throughout your home as your family and friends gather together to create memories.