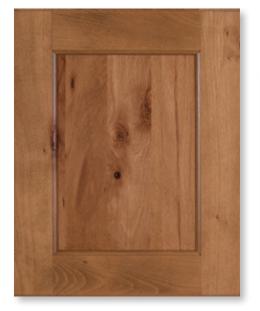

#### Rustic Moods

Doors made with rustic woods may have knots, mineral marks, blemishes, and character spots. The amount of characteristics are random so no two doors will be exactly the same, making it a unique and beautiful product. There is no minimum or maximum amount of characteristics in a door.