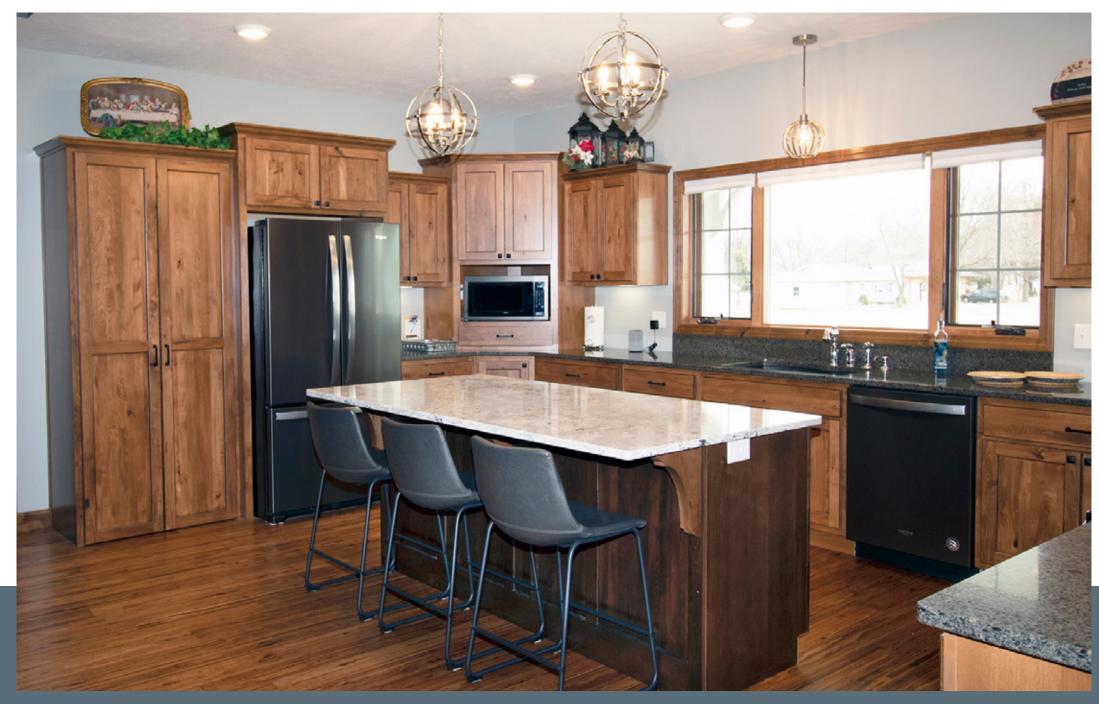

When entering this family's house you immediately know their kitchen is the heart of the home. Designed for a lady that loves to cook, your first impression might be enhanced by the smell of freshly baked pies.

A pots and pans base cabinet includes a rollout that is ideal for baking accessories. The Rev-A-Shelf mixer lift, corner diagonals with a tambour appliance garage and the built in microwave are some of the many features in this kitchen.

> A walk in pantry and the stunning Omega Accent Range Hood adds functionality and beauty.