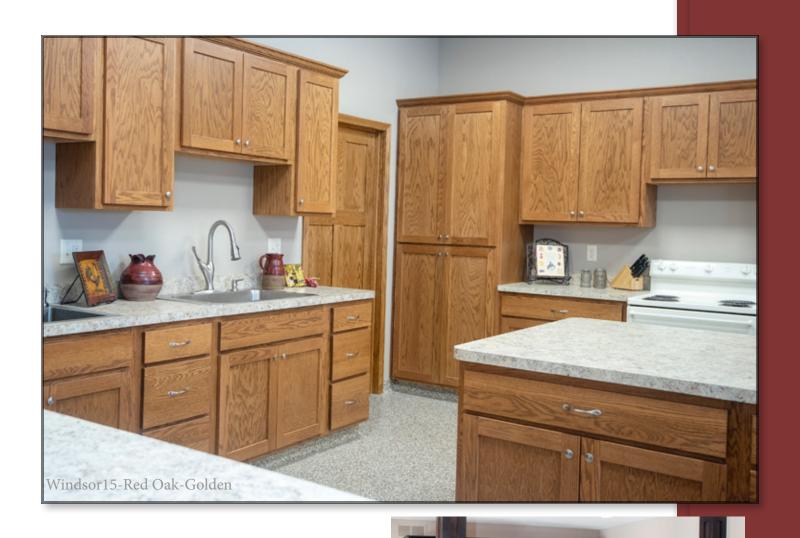

## ExpressDoor Styles

Plymouth-Birch-Ivory Edge profile-Plymouth, Raised Panel Wood Species: Birch

Hartford950-Red Oak-Golden Edge profile-950, Flat Panel Wood Species: Red Oak, Birch, Rustic Birch

Bridgeport950-Birch-Stone Edge profile-950, Raised Panel Wood Species: Birch

Lexington-Birch-Chestnut (Black Trace) Edge Profile-Lexington, Flat Panel Wood Species: Birch

Camden-Birch-Frontier Edge Profile-Shaker, Flat Panel Wood Species: Red Oak, Birch, Rustic Birch

Windsor15-Birch-Fog Edge Profile-Shaker, Flat Panel Wood Species: Red Oak, Birch, Rustic Birch