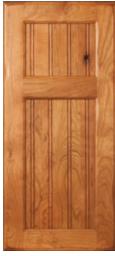

#### Rustic Moods

Doors made with rustic woods may have knots, mineral marks, blemishes, and character spots. The amount of characteristics are random so no two doors will be exactly the same, making it a unique and beautiful product. There is no minimum or maximum amount of characteristics in a door.

Wormholes

**Knots** 

Mineral Streaks

#### DISTRESSING:

Our distressing technique creates a unique look with cracks, dents, nicks, and wormholes, giving the appearance of aged wood.