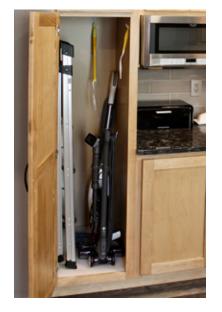

#### **AMAZING STORAGE!**

Your kitchen countertops can be clutter free once and for all with smart and easy organization ideas. Cabinet rollouts, a built in pantry cabinet, broom cabinet and a chrome mixer lift are perfect for this size kitchen.