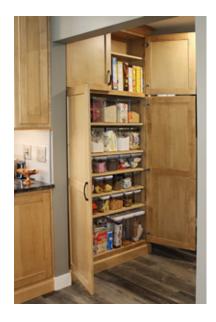

#### **AMAZING STORAGE!**

Your kitchen countertops can be clutter free once and for all with smart and easy organization ideas. Cabinet rollouts, a built in pantry cabinet, broom cabinet and a chrome mixer lift are perfect for this size kitchen.

## Storage Solutions

The beauty of Koch Cabinetry will delight your family and friends throughout the years. With the many storage solutions available, you can enhance the performance and functionality of your cabinetry, saving you time and space. Koch Cabinets offer a wide variety of products by Century, they produce quality American made products, and Rev-A-Shelf.