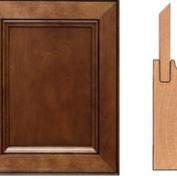

# Raised Panel

Highlights or glazes will add detail and personality.

Easton-Red Oak White Drift

Hastings15-Rift Red Oak Silverwood

Norfolk15-Molded Beech-Mocha

Regency-Birch-Fog Miter Door -Paints Only

Seneca-Dist. Rustic Cherry Briarwood