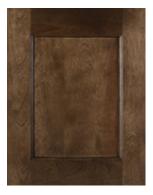

s exactly what the bachelor owner was looking for. The small space was designed with functionality and style to creat a warm and welcoming place to gather. This beautiful kitchen features some elements that were customized by the builder. Door style is Windsor15 and the wood species is Birch.



Actual finishes and variations in wood species may differ from photography shown. See your dealer for product sample.

## ExpressDoor Styles



Plymouth-Birch-Ivory Edge profile-Plymouth, Raised Panel Wood Species: Birch



Hartford950-Red Oak-Golden Edge profile-950, Flat Panel Wood Species: Red Oak, Birch, Rustic Birch



Bridgeport950-Birch-Stone Edge profile-950, Raised Panel Wood Species: Birch





Lexington-Birch-Chestnut (Black Trace) Edge Profile-Lexington, Flat Panel Wood Species: Birch



Camden-Birch-Frontier Edge Profile-Shaker, Flat Panel Wood Species: Red Oak, Birch, Rustic Birch



Windsor15-Birch-Fog Edge Profile-Shaker, Flat Panel Wood Species: Red Oak, Birch, Rustic Birch



Gianna-Rustic Birch-Briarwood Edge Profile-Shaker, Flat Panel Wood Species: Birch, Rustic Birch





#### Explore the possibilities!

The Express Series has the variety of door styles, wood species and finishes that will enhance any room in your home, at prices you will love!



Modern, Traditional or Rustic, let your creative style become a reality.

Camden-Birch-



Distributed by: