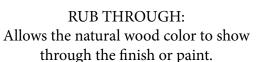

#### Distressing

### Finish Techniques

#### DISTRESSING:

Our distressing technique creates a unique look with cracks, dents, nicks, and wormholes, giving the appearance of aged wood.