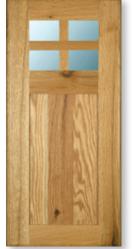

ont
This 5-Piece front comes
standard with the
Regency door style.

Some door styles are not offered in all species or finishes. Please visit with your dealer for more information.





Aspen15-PG Maple Taupe

#### Reverse Raised Panel Doors

Combines the sleek, clean lines of the flat panel with a 3/8" solid raised panel on the back side of the door.



Centennial 15-Rustic Red Oak Sienna



Charleston15-Birch Fog Drift



Fairway-Rustic Beech Capri Drift



Madison15-Red Oak Stone



Vicksburg-Maple Pecan



Standard Slab Front



5 Piece RRP Front



**Orleans-Rustic Hickory** 

Natural

China Door



Molded Door

China Door and Molded Door Options



**Molded 5 Piece Front** 

#### Mullion and Split Door Options



X Mullion



Princeton Mullion



Standard Mullion



Prairie Mullion



30/70 W/Mullion



30/70 Split



70/30 Split

#### DOOR AND DRAWER OVERLAY OPTIONS



Modified Full Overlay

The term "overlay" refers to the amount the cabinet door (and drawer front) overlays (or hangs over) the cabinet frame opening. Koch frames are typically 1 3/4" wide and two overlay options are available.

Our standard overlay generally covers 1/2" of the frame, leaving 1 1/4" of the frame exposed. The Mod-Full overlay option will generally cover 1 1/2" of the frame, leaving 1/4" of the frame exposed.

Note: There can be some exceptions with certain cabinets. Check with your dealer for more information.





#### Rustic Moods



Doors made with rustic woods may have knots, mineral marks, blemishes, and character spots. The amount of characteristics are random so no two doors will