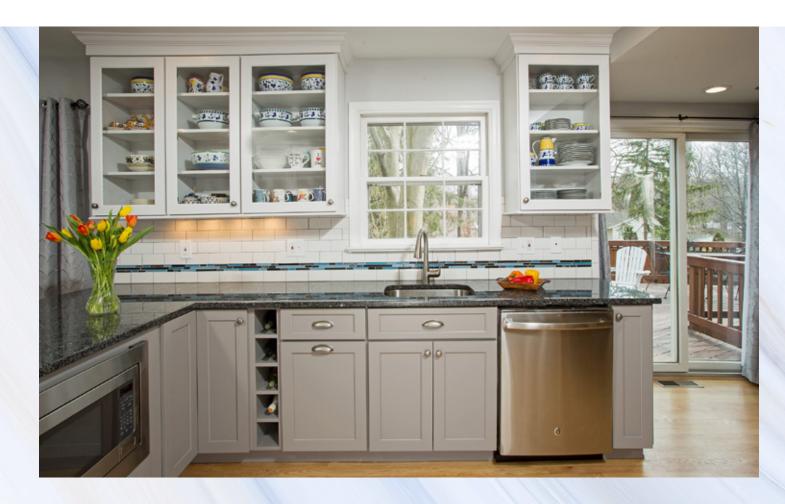

Your kitchen is truly an investment that will enrich your home with love and laughter through the years.

It is the place where friends and family come together for gatherings and special occasions.

Over the past several years, white cabinets, and versions of white, have become extremely popular in kitchens. The new trend is to add pops of color, or contrasting colors, on some of the cabinets to let your home's personality shine. Koch Cabinets offer 12 variations of paint colors; Black, Capri, Charcoal Blue, Dusk, Fog, Ivory, Oyster, Taupe, White, Fog Drift, Capri Drift and White Drift.