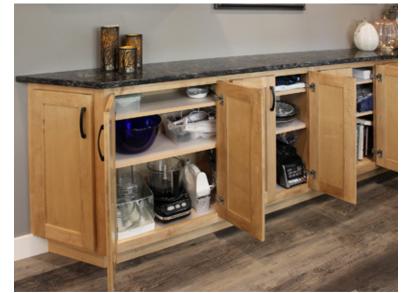

## Storage Solutions

The beauty of Koch Cabinetry will delight your family and friends throughout the years. With the many storage solutions available, you can enhance the performance and functionality of your cabinetry, saving you time and space. Koch Cabinets offer a wide variety of products by Century, they produce quality American made products, and Rev-A-Shelf.