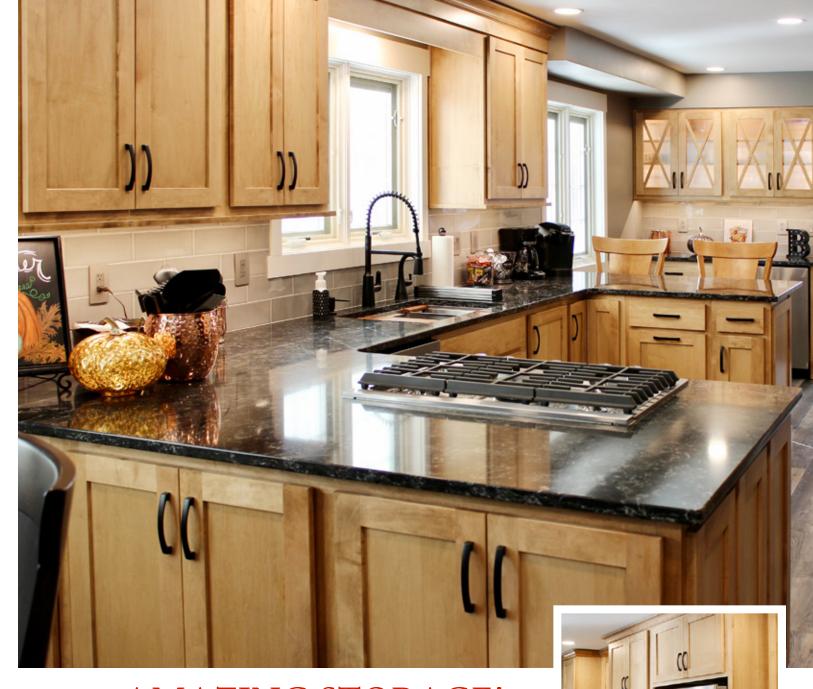

Your kitchen is truly an investment that will enrich your home with love and laughter through the years.

It is the place where friends and family come together for gatherings and special occasions.

Over the past several years, white cabinets, and versions of white, have become extremely popular in kitchens. The new trend is to add pops of color, or contrasting colors, on some of the cabinets to let your home's personality shine. Koch Cabinets offer 12 variations of paint colors; Black, Capri, Charcoal Blue, Dusk, Fog, Ivory, Oyster, Taupe, White, Fog Drift, Capri Drift and White Drift.