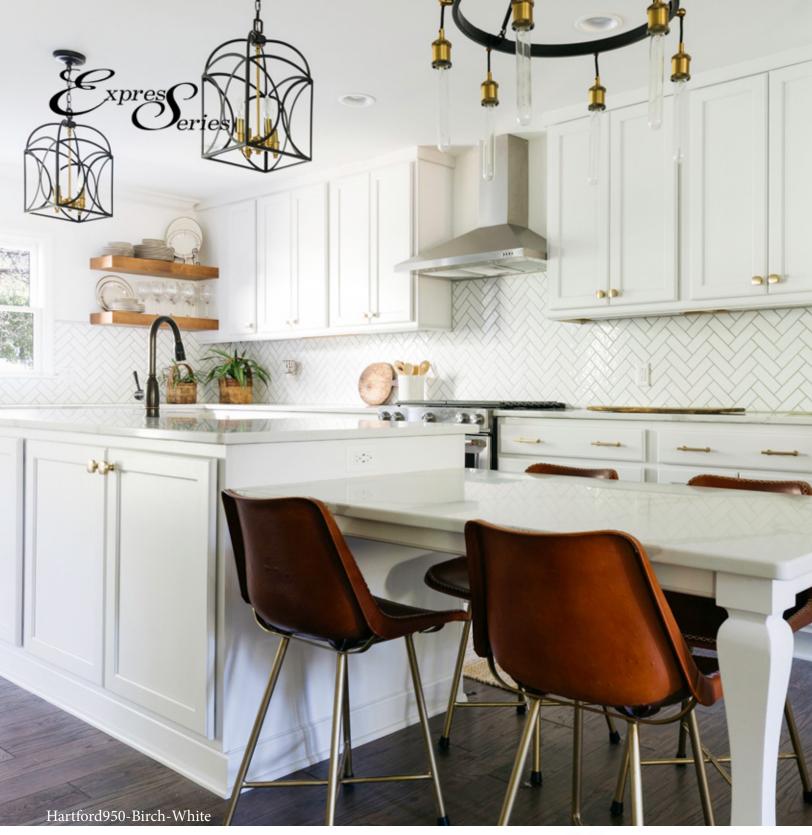

## ExpressDoor Styles

Plymouth-Birch-Ivory Edge profile-Plymouth, Raised Panel Wood Species: Birch

Hartford950-Red Oak-Golden Edge profile-950, Flat Panel Wood Species: Red Oak, Birch, Rustic Birch

Bridgeport950-Birch-Stone Edge profile-950, Raised Panel Wood Species: Birch

#### Explore the possibilities!

The Express Series has the variety of door styles, wood species and finishes that will enhance any room in your home, at prices you will love!

Modern, Traditional or Rustic, let your creative style become a reality.