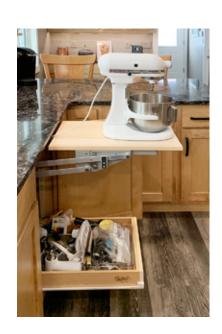

A pots and pans base cabinet includes a rollout that is ideal for baking accessories. The Rev-A-Shelf mixer lift, corner diagonals with a tambour appliance garage and the built in microwave are some of the many features in this kitchen.

#### **AMAZING STORAGE!**

Your kitchen countertops can be clutter free once and for all with smart and easy organization ideas. Cabinet rollouts, a built in pantry cabinet, broom cabinet and a chrome mixer lift are perfect for this size kitchen.