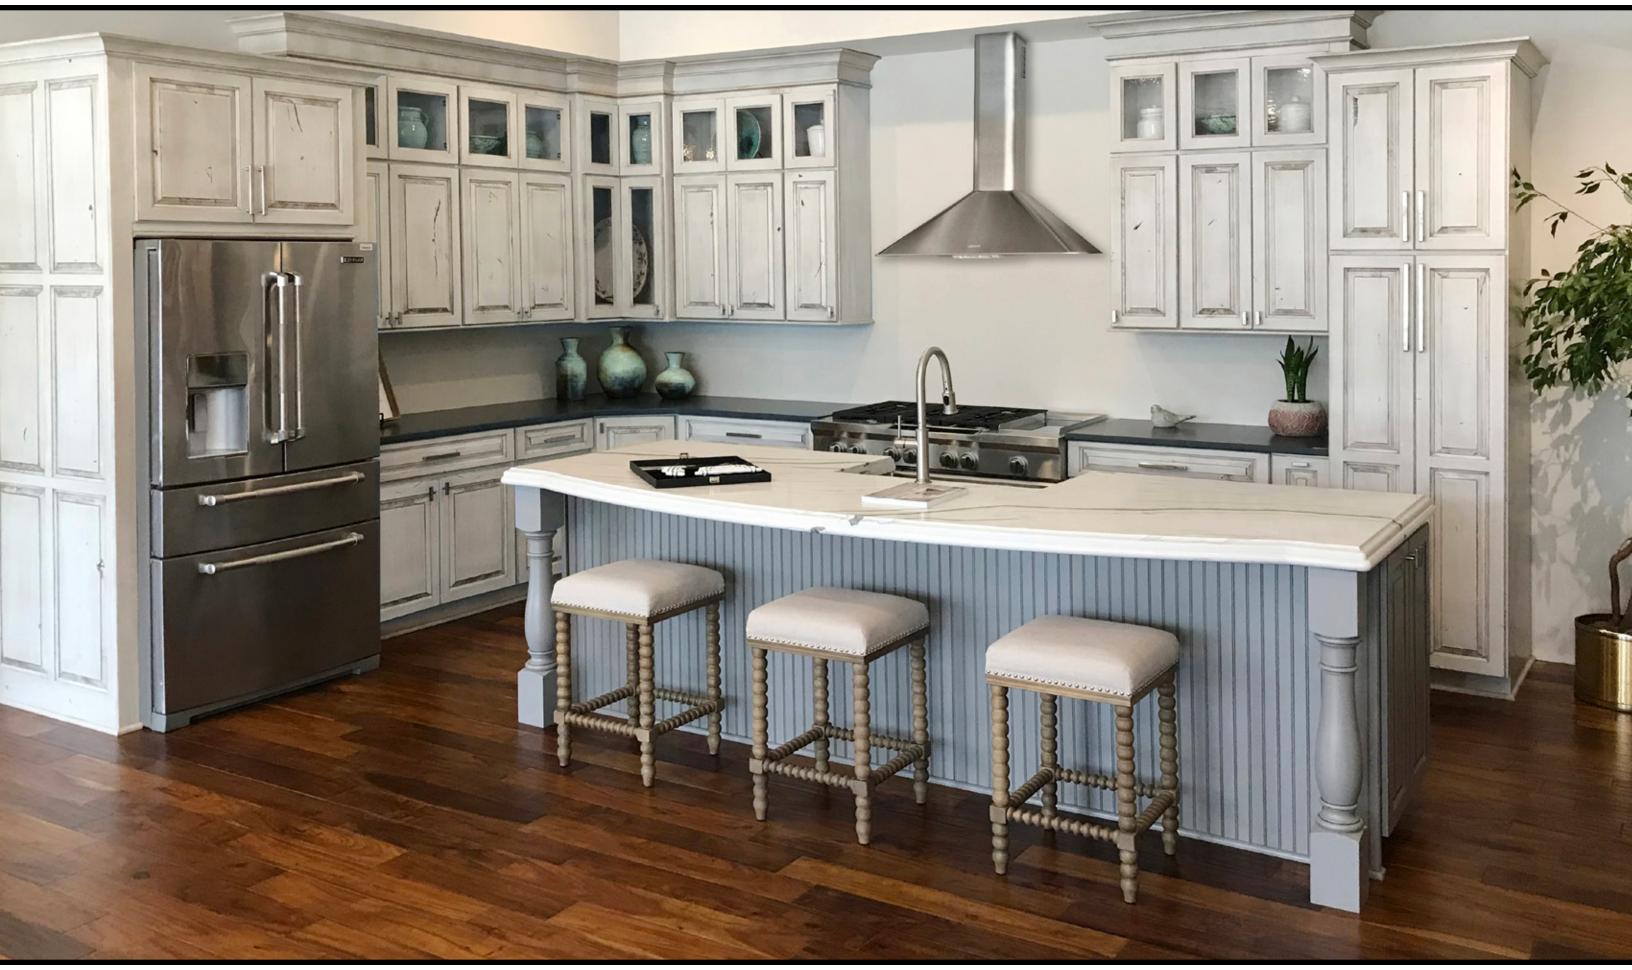

When entering this family's house you immediately know their kitchen is the heart of the home. Designed for a lady that loves to cook, your first impression might be enhanced by the smell of freshly baked pies.

> A walk in pantry and the stunning Omega Accent Range Hood adds functionality and beauty.

An angled cabinet makes access into the room easier and provides a place for kitchen accessories. The dining alcove is the perfect place for window seats with the drawers making efficient space to store games and table decor.