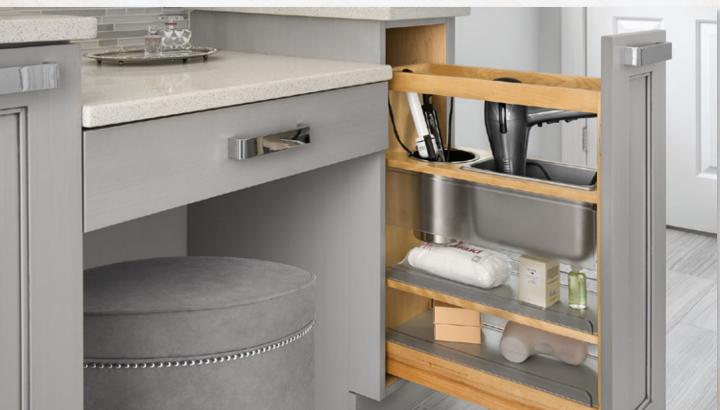

## Storage Solutions

The beauty of Koch Cabinetry will delight your family and friends throughout the years. With the many storage solutions available, you can enhance the performance and functionality of your cabinetry, saving you time and space. Koch Cabinets offer a wide variety of products by Century, they produce quality American made products, and Rev-A-Shelf.