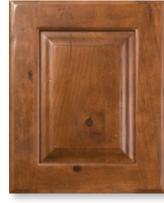

# Raised Panel

Highlights or glazes will add detail and personality.

Easton-Red Oak White Drift

Hastings15-Rift Red Oak Silverwood

Norfolk15-Molded Beech-Mocha

Regency-Birch-Fog Miter Door -Paints Only

Seneca-Dist. Rustic Cherry Briarwood