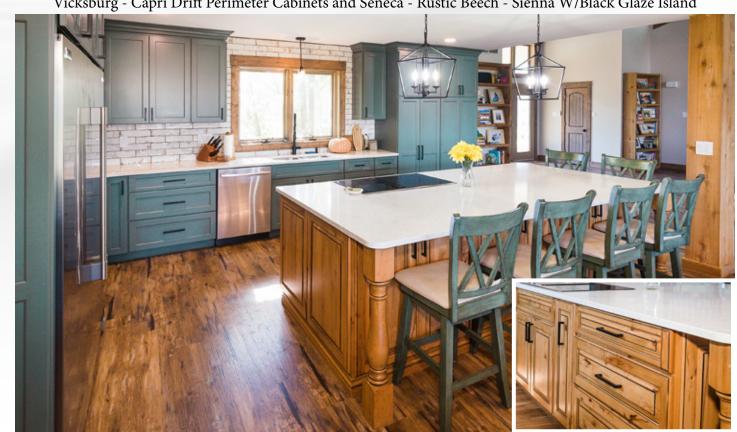

Vicksburg - Capri Drift Perimeter Cabinets and Seneca - Rustic Beech - Sienna W/Black Glaze Island

24 www.kochcabinet.com

STORAGE ACCESSORY OPTIONS FOR EVERY ROOM IN YOUR HOME