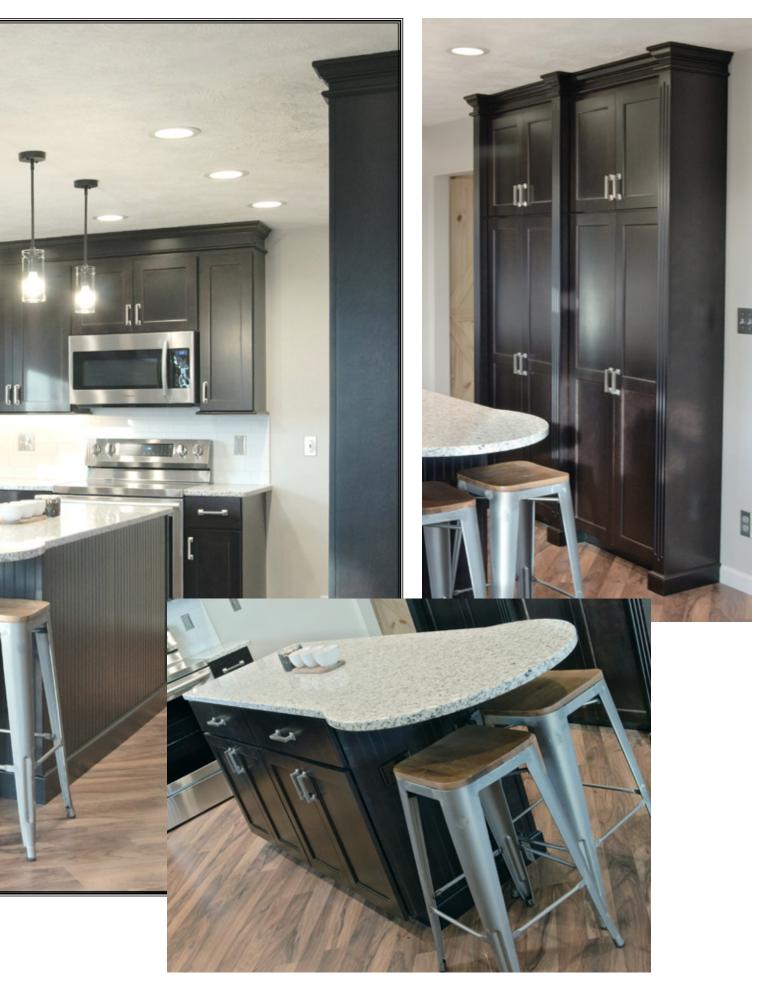

## Storage Solutions

The beauty of Koch Cabinetry will delight your family and friends throughout the years. With the many storage solutions available, you can enhance the performance and functionality of your cabinetry, saving you time and space. Koch Cabinets offer a wide variety of products by Century, they produce quality American made products, and Rev-A-Shelf.

Koch Cabinets are certified by the Kitchen Cabinet Manufacturers Association, using the best construction methods and materials available. All cabinets are CARB II Complaint.

All doors and finishes shown are a representation of what is available at the date of printing. Koch Cabinets strives to regularly update styles and finishes. Please check with your dealer for more information.