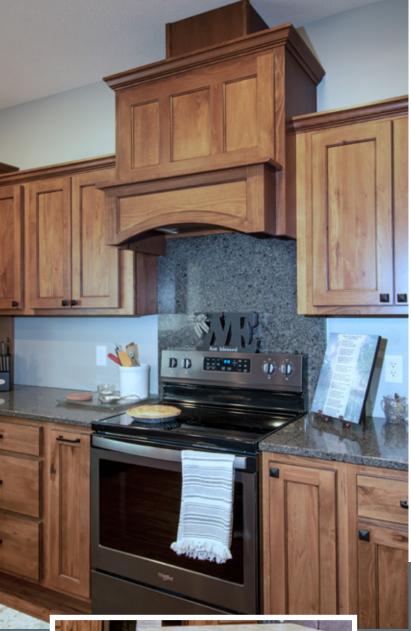

The stunning range hood was accented with the stained Cherry by making use of fillers, light rail, and scribe with the Briarwood stain. Built in ovens, microwave and a pots and pan base topped with a gas range would be the envy of any chef.