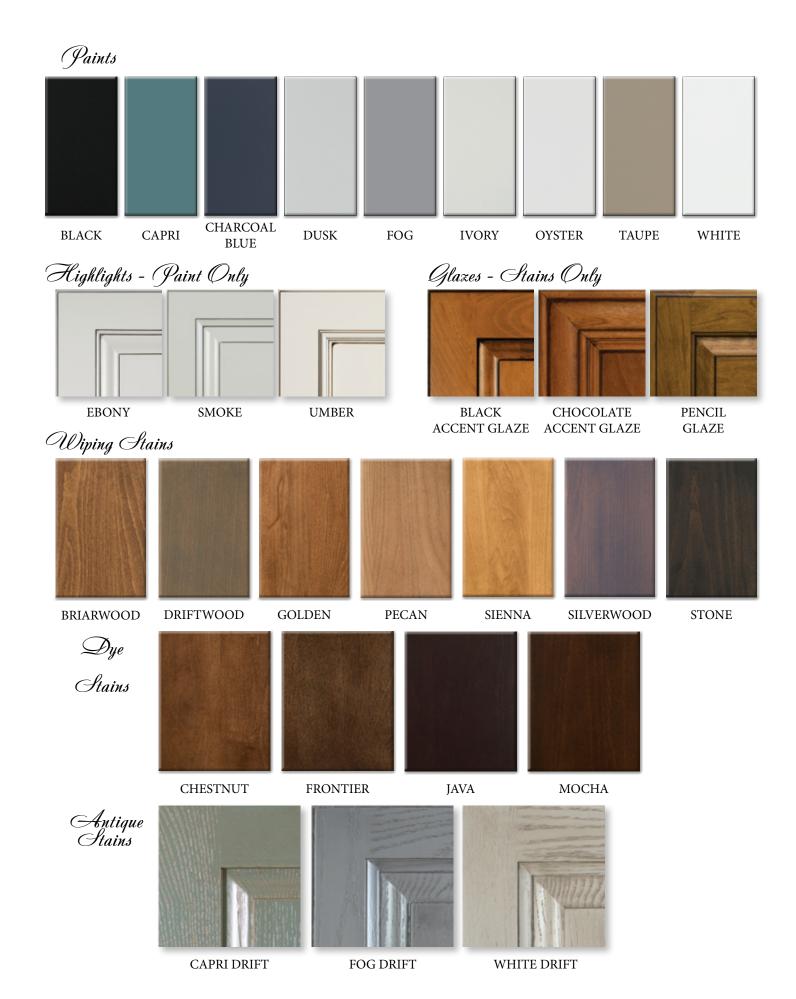

Your kitchen is truly an investment that will enrich your home with love and laughter through the years.

It is the place where friends and family come together for gatherings and special occasions.

Over the past several years, white cabinets, and versions of white, have become extremely popular in kitchens. The new trend is to add pops of color, or contrasting colors, on some of the cabinets to let your home's personality shine. Koch Cabinets offer 12 variations of paint colors; Black, Capri, Charcoal Blue, Dusk, Fog, Ivory, Oyster, Taupe, White, Fog Drift, Capri Drift and White Drift.