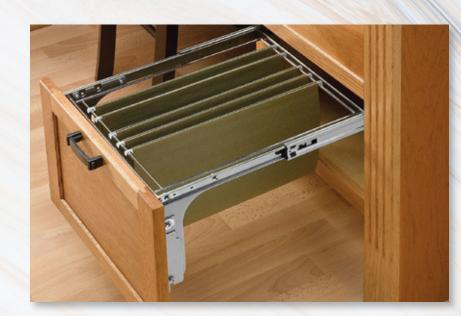

## Storage Solutions

The beauty of Koch Cabinetry will delight your family and friends throughout the years. With the many storage solutions available, you can enhance the performance and functionality of your cabinetry, saving you time and space. Koch Cabinets offer a wide variety of products by Century, they produce quality American made products, and Rev-A-Shelf.

A pots and pans base cabinet includes a rollout that is ideal for baking accessories. The Rev-A-Shelf mixer lift, corner diagonals with a tambour appliance garage and the built in microwave are some of the many features in this kitchen.