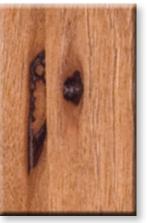

#### Rustic Moods

Doors made with rustic woods may have knots, mineral marks, blemishes, and character spots. The amount of characteristics are random so no two doors will be exactly the same, making it a unique and beautiful product. There is no minimum or maximum amount of characteristics in a door.

Wormholes

**Knots** 

Mineral Streaks