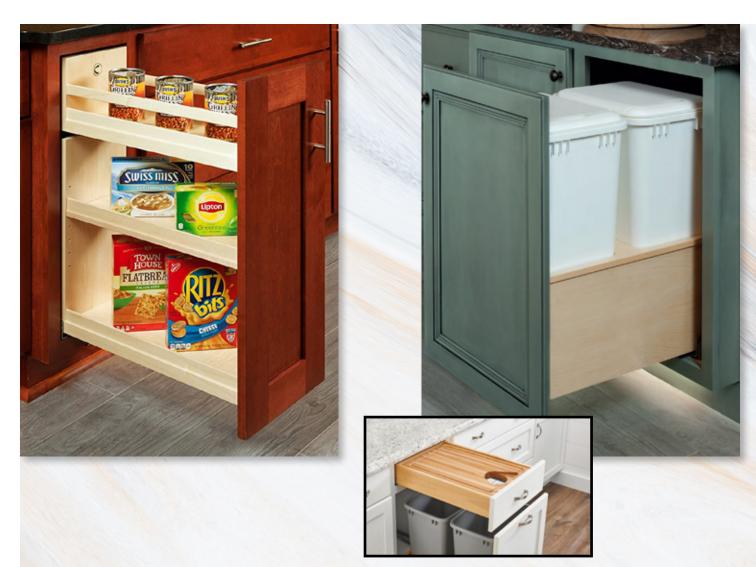

## Storage Solutions

The beauty of Koch Cabinetry will delight your family and friends throughout the years. With the many storage solutions available, you can enhance the performance and functionality of your cabinetry, saving you time and space. Koch Cabinets offer a wide variety of products by Century, they produce quality American made products, and Rev-A-Shelf.