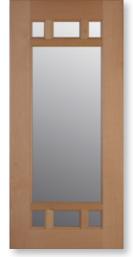

#### Flat Panel Fronts

5 Piece FP Front

**Standard Slab Front** 

Ridgegate Front This 5-Piece front comes standard with the Ridgegate door style.

Standard Slab Front

Regency Front
This 5-Piece front comes
standard with the
Regency door style.

Some door styles are not offered in all species or finishes. Please visit with your dealer for more information.