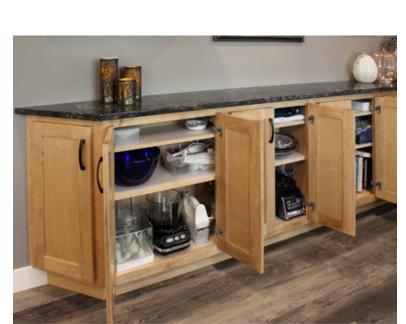

#### **AMAZING STORAGE!**

Your kitchen countertops can be clutter free once and for all with smart and easy organization ideas. Cabinet rollouts, a built in pantry cabinet, broom cabinet and a chrome mixer lift are perfect for this size kitchen.