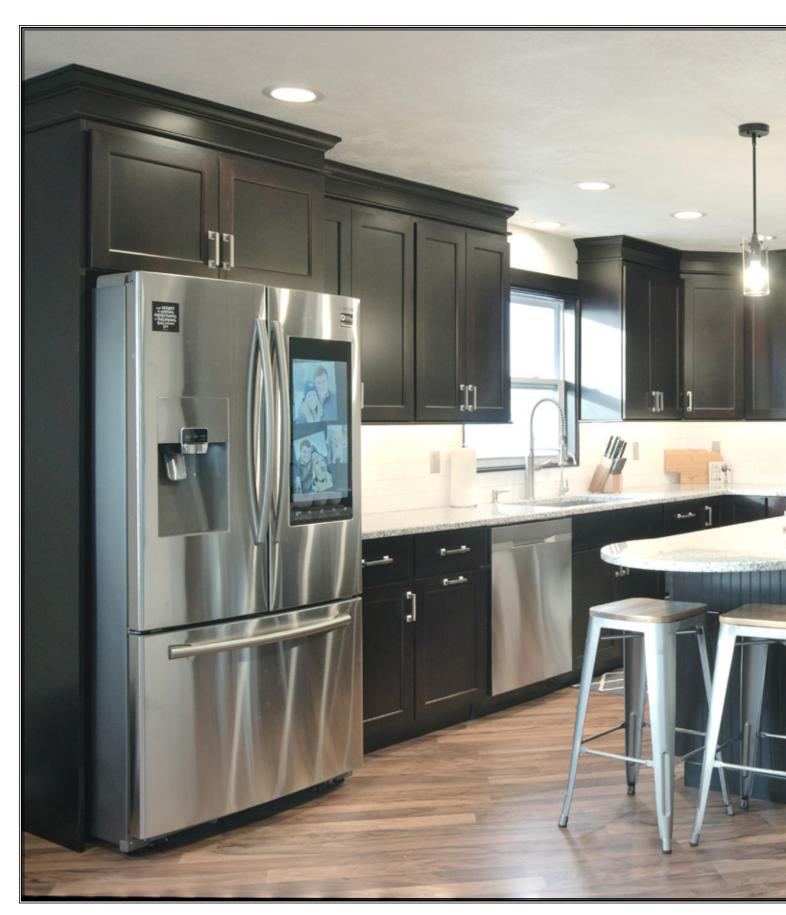

## Storage Solutions

The beauty of Koch Cabinetry will delight your family and friends throughout the years. With the many storage solutions available, you can enhance the performance and functionality of your cabinetry, saving you time and space. Koch Cabinets offer a wide variety of products by Century, they produce quality American made products, and Rev-A-Shelf.

Koch Cabinets are certified by the Kitchen Cabinet Manufacturers Association, using the best construction methods and materials available. All cabinets are CARB II Complaint.

All doors and finishes shown are a representation of what is available at the date of printing. Koch Cabinets strives to regularly update styles and finishes. Please check with your dealer for more information.