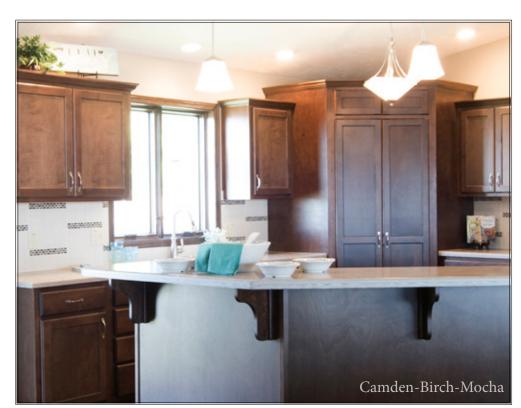

Actual finishes and variations in wood species may differ from photography shown. See your dealer for product sample.

## ExpressDoor Styles



Plymouth-Birch-Ivory Edge profile-Plymouth, Raised Panel Wood Species: Birch



Hartford950-Red Oak-Golden Edge profile-950, Flat Panel Wood Species: Red Oak, Birch, Rustic Birch



Bridgeport950-Birch-Stone Edge profile-950, Raised Panel Wood Species: Birch





Lexington-Birch-Chestnut (Black Trace) Edge Profile-Lexington, Flat Panel Wood Species: Birch



Camden-Birch-Frontier Edge Profile-Shaker, Flat Panel Wood Species: Red Oak, Birch, Rustic Birch



Windsor15-Birch-Fog Edge Profile-Shaker, Flat Panel Wood Species: Red Oak, Birch, Rustic Birch



Gianna-Rustic Birch-Briarwood Edge Profile-Shaker, Flat Panel Wood Species: Birch, Rustic Birch





#### Explore the possibilities!

The Express Series has the variety of door styles, wood species and finishes that will enhance any room in your home, at prices you will love!



Modern, Traditional or Rustic, let your creative style become a reality.

Camden-Birch-



Distributed by: