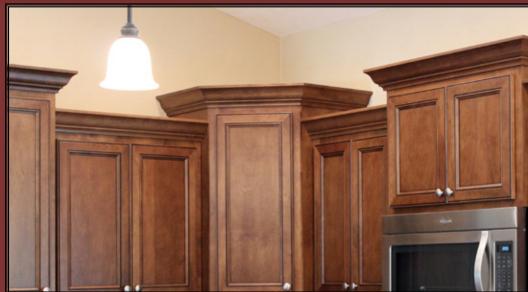

The stunning range hood was accented with the stained Cherry by making use of fillers, light rail, and scribe with the Briarwood stain. Built in ovens, microwave and a pots and pan base topped with a gas range would be the envy of any chef.

The China Door cabinet adds a stunning look that makes this kitchen a showstopper.

Quality of work and service is a matter of personal pride for our Koch Cabinet's skilled craftsmen.

We believe Koch and Company's American made cabinetry is the best in the world!