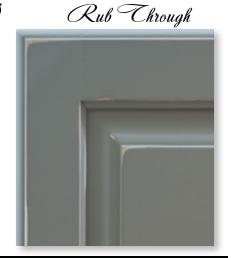

Charleston15 - Rustic Beech - Stone Savannah 15 - Rustic Birch - Briarwood

Seneca - Knotty Alder - Silverwood

Rustic design trends are becoming very popular in kitchen designs. Koch Cabinets offer a variety of wood species and stains that will enhance the warm and cozy atmosphere you are looking for. Rub through and distressing are additional features that can be added to most cabinets.

#### DISTRESSING:

Our distressing technique creates a unique look with cracks, dents, nicks, and wormholes, giving the appearance of aged wood.