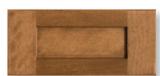

#### Slab Doors and Fronts

Doors are a 3/4" panel. The Bedford door has a 3/4" molding on the perimeter of the door.

Bedford-Rift Red Oak Capri

Liberty-Beech Frontier

**Liberty Front** 

Mesa-Paint Grade Oyster (Paints Only)