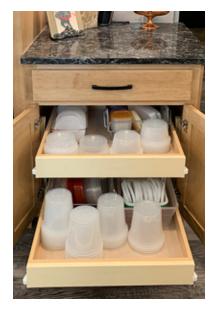

#### **AMAZING STORAGE!**

Your kitchen countertops can be clutter free once and for all with smart and easy organization ideas. Cabinet rollouts, a built in pantry cabinet, broom cabinet and a chrome mixer lift are perfect for this size kitchen.

## Storage Solutions

The beauty of Koch Cabinetry will delight your family and friends throughout the years. With the many storage solutions available, you can enhance the performance and functionality of your cabinetry, saving you time and space. Koch Cabinets offer a wide variety of products by Century, they produce quality American made products, and Rev-A-Shelf.