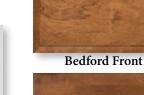

#### Slab Doors and Fronts

Doors are a 3/4" panel. The Bedford door has a 3/4" molding on the perimeter of the door.

Bedford-Rift Red Oak Capri

Liberty-Beech Frontier

**Liberty Front** 

Mesa-Paint Grade Oyster (Paints Only)