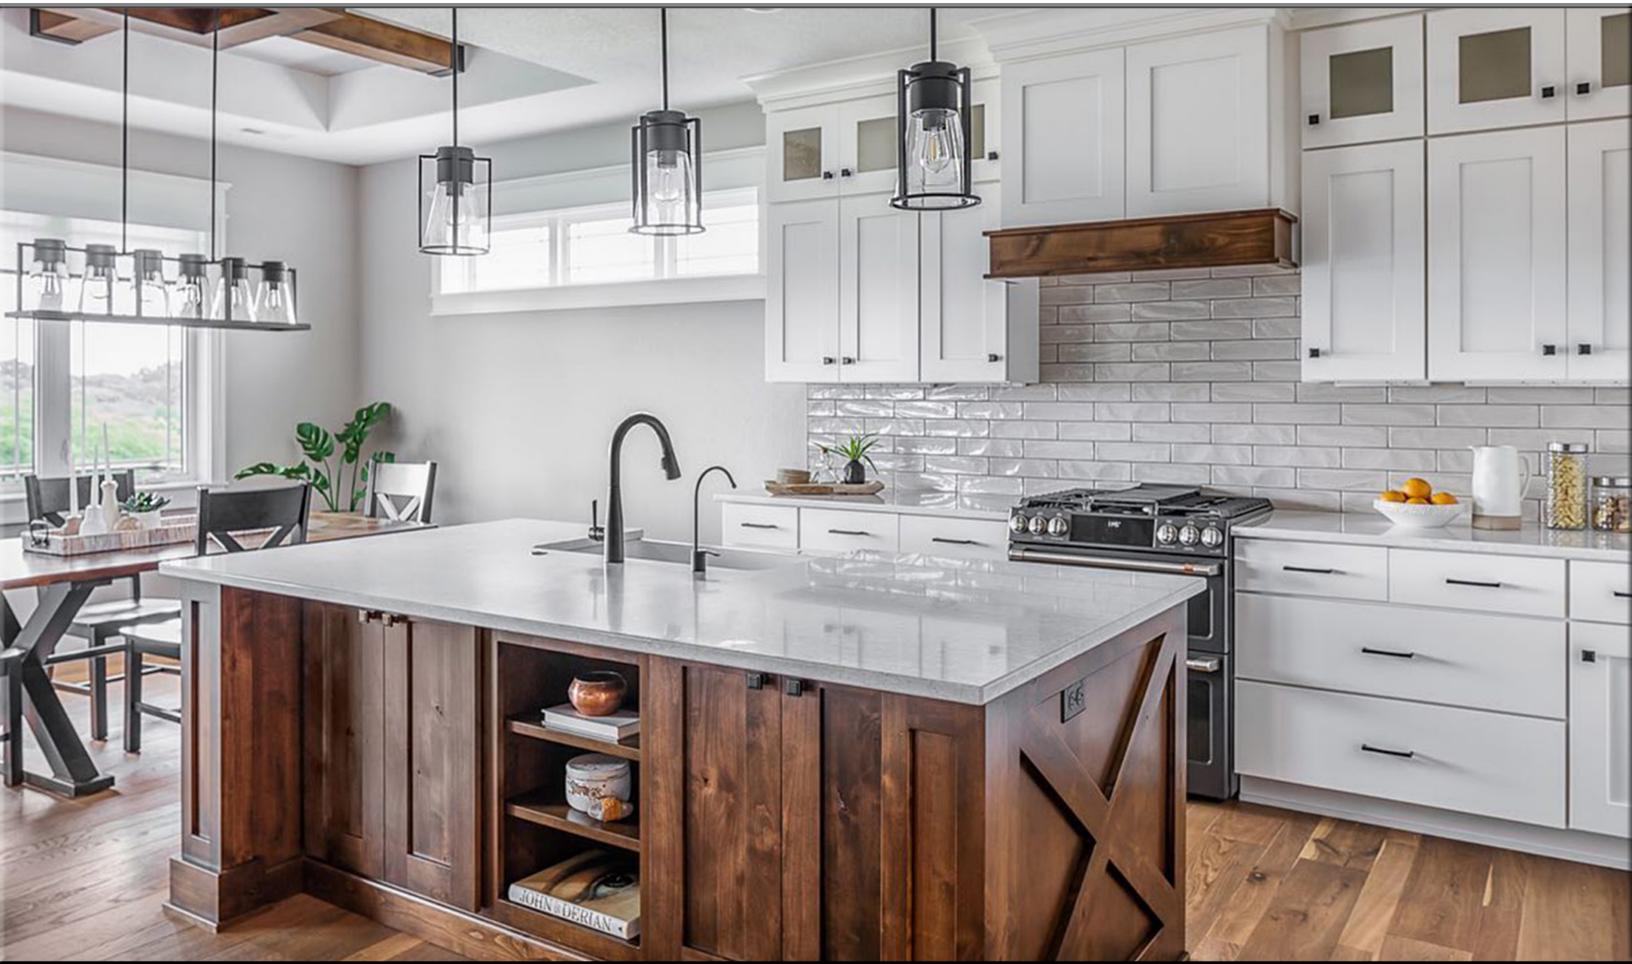

ixer lift are perfect for this size kitchen.

An angled cabinet makes access into the room easier and provides a place for kitchen accessories. The dining alcove is the perfect place for window seats with the drawers making efficient space to store games and table decor.



Charleston15 - Rustic Beech - Stone Savannah 15 - Rustic Birch - Briarwood



Seneca - Knotty Alder - Silverwood





Rustic design trends are becoming very popular in kitchen designs. Koch Cabinets offer a variety of wood species and stains that will enhance the warm and cozy atmosphere you are looking for. Rub through and distressing are additional features that can be added to most cabinets.

Vicksburg - Capri Drift Perimeter Cabinets and Seneca - Rustic Beech - Sienna W/Black Glaze Island



24 www.kochcabinet.com











STORAGE ACCESSORY OPTIONS FOR EVERY ROOM IN YOUR HOME





#### Flat Panel Doors

The 1/4" flat panel door creates a sleek, clean, design. This door style can offer you the traditional or contemporary style you are looking for.



Augusta15-Knotty Alder Sienna



Bristol-Cherry Golden W/pencil glaze



Franklin-Paint Grade-Dusk Paints Only



Prairie-Hickory Driftwood



Ridgegate-Birch-Chestnut Miter Door



Savannah15-Paint Grade Charcoal Blue



Summerhill-Birch Briarwood

#### Flat Panel Fronts



5 Piece FP Front



**Standard Slab Front** 



Ridgegate Front This 5-Piece front comes standard with the Ridgegate door style.

#### Slab Doors and Fronts

Doors are a 3/4" panel. The Bedford door has a 3/4" molding on the perimeter of the door.



Bedford-Rift Red Oak Capri



Li