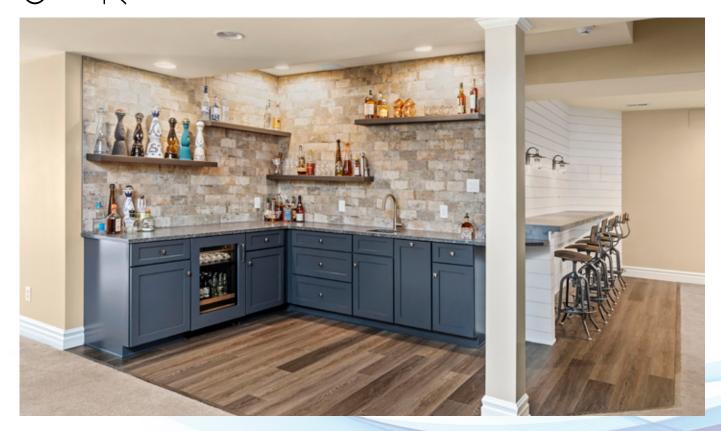

## Other Rooms

Endless Possibilities

## Every room in your home can be as beautiful and unique as your kitchen

Our hand crafted cabinetry will enhance your media room, home office, bathroom, closet, entertainment center, living room, bar area, entry way or any room in your home. Make a lasting impression throughout your home as your family and friends gather together to create memories.