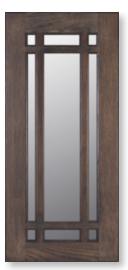

Front



Regency Front
This 5-Piece front comes
standard with the
Regency door style.

Some door styles are not offered in all species or finishes. Please visit with your dealer for more information.





Aspen15-PG Maple Taupe

#### Reverse Raised Panel Doors

Combines the sleek, clean lines of the flat panel with a 3/8" solid raised panel on the back side of the door.



Centennial 15-Rustic Red Oak Sienna



Charleston15-Birch Fog Drift



Fairway-Rustic Beech Capri Drift



Madison15-Red Oak Stone



Vicksburg-Maple Pecan



Standard Slab Front



5 Piece RRP Front



**Orleans-Rustic Hickory** 

Natural

China Door



Molded Door

China Door and Molded Door Options



**Molded 5 Piece Front** 

#### Mullion and Split Door Options



X Mullion



Princeton Mullion



Standard Mullion



Prairie Mullion



30/70 W/Mullion



30/70 Split



70/30 Split

#### DOOR AND DRAWER OVERLAY OPTIONS



Modified Full Overlay

The term "overlay" refers to the amount the cabinet door (and drawer front) overlays (or hangs over) the cabinet frame opening. Koch frames are typically 1 3/4" wide and two overlay options are available.

Our standard overlay generally covers 1/2" of the frame, leaving 1 1/4" of the frame exposed. The Mod-Full overlay option will generally cover 1 1/2" of the frame, leaving 1/4" of the frame exposed.

Note: There can be some exceptions with certain cabinets. Check with your dealer for more information.





#### Rustic Moods



Doors made with rustic woods may have knots, mineral marks, blemishes, and character spots. The amount of characteristics are random s