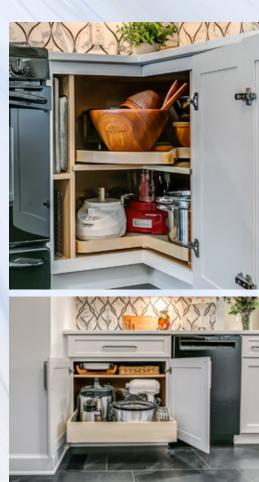

#### **AMAZING STORAGE!**

Your kitchen countertops can be clutter free once and for all with smart and easy organization ideas. Cabinet rollouts, a built in pantry cabinet, broom cabinet and a chrome mixer lift are perfect for this size kitchen.

An angled cabinet makes access into the room easier and provides a place for kitchen accessories. The dining alcove is the perfect place for window seats with the drawers making efficient space to store games and table decor.

## Storage Solutions

The beauty of Koch Cabinetry will delight your family and friends throughout the years. With the many storage solutions available, you can enhance the performance and functionality of your cabinetry, saving you time and space. Koch Cabinets offer a wide variety of products by Century, they produce quality American made products, and Rev-A-Shelf.