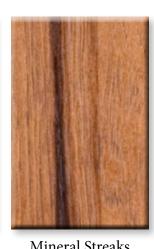

#### Rustic Moods

Doors made with rustic woods may have knots, mineral marks, blemishes, and character spots. The amount of characteristics are random so no two doors will be exactly the same, making it a unique and beautiful product. There is no minimum or maximum amount of characteristics in a door.

Wormholes

**Knots** 

Mineral Streaks