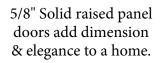

#### Slab Doors and Fronts

Doors are a 3/4" panel. The Bedford door has a 3/4" molding on the perimeter of the door.

Bedford-Rift Red Oak Capri

Liberty-Beech Frontier

**Liberty Front** 

Mesa-Paint Grade Oyster (Paints Only)