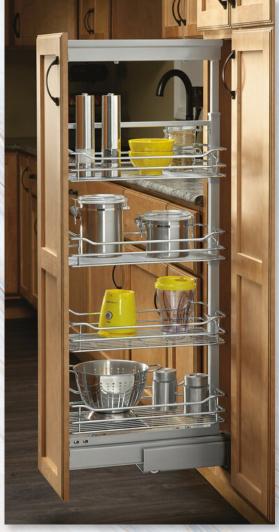

## Storage Solutions

The beauty of Koch Cabinetry will delight your family and friends throughout the years. With the many storage solutions available, you can enhance the performance and functionality of your cabinetry, saving you time and space. Koch Cabinets offer a wide variety of products by Century, they produce quality American made products, and Rev-A-Shelf.

#### **AMAZING STORAGE!**

Your kitchen countertops can be clutter free once and for all with smart and easy organization ideas. Cabinet rollouts, a built in pantry cabinet, broom cabinet and a chrome mixer lift are perfect for this size kitchen.