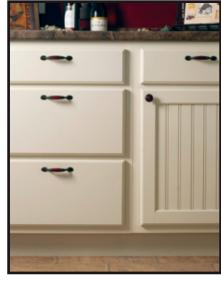

#### DOOR AND DRAWER OVERLAY OPTIONS

Modified Full Overlay

The term "overlay" refers to the amount the cabinet door (and drawer front) overlays (or hangs over) the cabinet frame opening. Koch frames are typically 1 3/4" wide and two overlay options are available.

Our standard overlay generally covers 1/2" of the frame, leaving 1 1/4" of the frame exposed. The Mod-Full overlay option will generally cover 1 1/2" of the frame, leaving 1/4" of the frame exposed.

Note: There can be some exceptions with certain cabinets. Check with your dealer for more information.