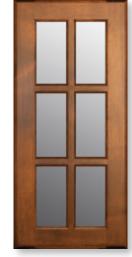

#### Flat Panel Doors

The 1/4" flat panel door creates a sleek, clean, design. This door style can offer you the traditional or contemporary style you are looking for.

Augusta15-Knotty Alder Sienna

Bristol-Cherry Golden W/pencil glaze