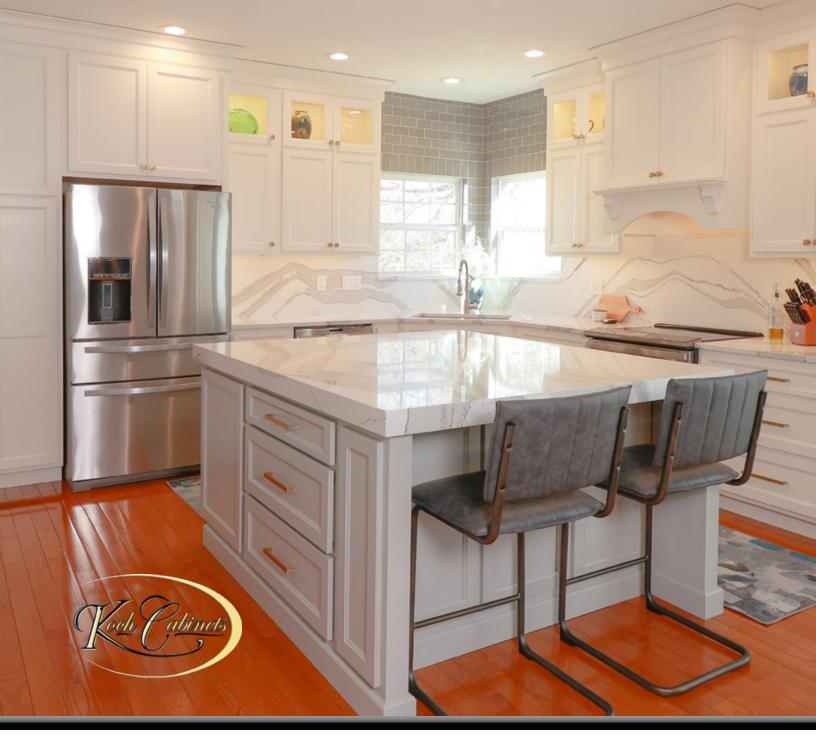

Your kitchen is truly an investment that will enrich your home with love and laughter through the years.

It is the place where friends and family come together for gatherings and special occasions.

Over the past several years, white cabinets, and versions of white, have become extremely popular in kitchens. The new trend is to add pops of color, or contrasting colors, on some of the cabinets to let your home's personality shine. Koch Cabinets offer 12 variations of paint colors; Black, Capri, Charcoal Blue, Dusk, Fog, Ivory, Oyster, Taupe, White, Fog Drift, Capri Drift and White Drift.