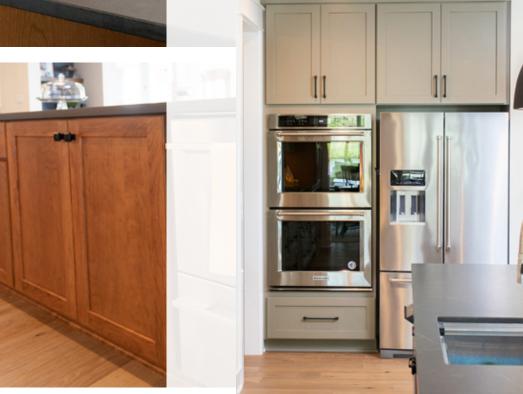

A pots and pans base cabinet includes a rollout that is ideal for baking accessories. The Rev-A-Shelf mixer lift, corner diagonals with a tambour appliance garage and the built in microwave are some of the many features in this kitchen.

#### **AMAZING STORAGE!**

Your kitchen countertops can be clutter free once and for all with smart and easy organization ideas. Cabinet rollouts, a built in pantry cabinet, broom cabinet and a chrome mixer lift are perfect for this size kitchen.