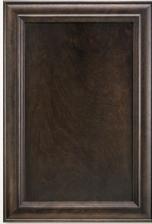

### Soho

Slab

Wood Specie Birch Overlay Full Finish Shown Espresso stain Doors Veneer Slab uppers Veneer Slab lowers Drawer Fronts

Veneer Slab shallow Veneer Slab deep Includes integrated pulls as shown

Slab upper & lower doors