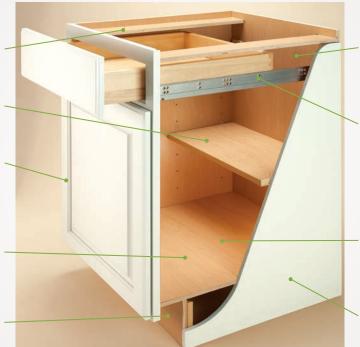

## Framed Cabinet Boxes

### The Paint Box

I-Beam construction for extra rigidity

3/4" thick adjustable plywood shelves

Concealed hinges standard Soft-close hinges optional

1/2" thick furniture board bottoms

1/2" thick furniture board toe plates

1/2" thick furniture board backs

Wooden dovetail drawers with mid-grade soft-close slides. Blum Tandem slides optional

Woodgrain laminate covered furniture board interiors

1/2" thick plywood on finished ends. 1/2" thick furniture board ends on unfinished ends