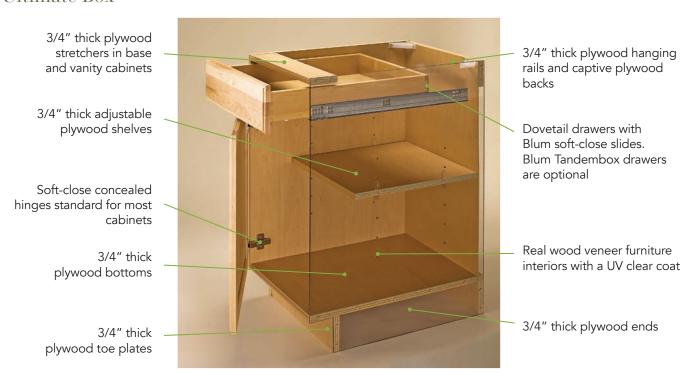

### The Ultimate Box

I-Beam construction for extra rigidity

3/4" thick adjustable plywood shelves

Soft-close hinges standard

1/2" thick plywood bottoms

1/2" thick plywood toe plates

1/2" thick plywood backs

Wooden dovetail drawers with Blum soft-close slides

Real wood veneer interiors with clearcoat finish

3/4" thick plywood ends