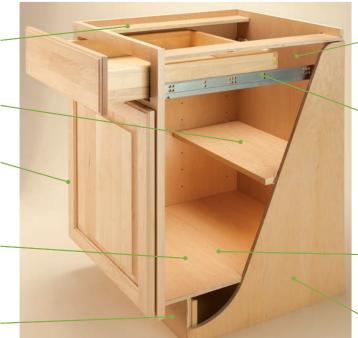

### The Standard Box

I-Beam construction for extra rigidity

3/4" thick adjustable plywood shelves

Concealed hinges standard Soft-close hinges optional

1/2" thick furniture board bottoms

1/2" thick furniture board toe plates

1/2" thick furniture board backs

Wooden dovetail drawers with mid-grade soft-close slides. Blum Tandem slides optional

Woodgrain laminate covered furniture board interiors

1/2" thick plywood ends