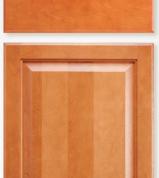

## Danbury

5 Piece

Wood Specie Maple Overlay Full Finish Shown Chestnut stain Doors Square uppers Square lowers 2 1/8" Stiles Drawer Fronts

5 Piece shallow5 Piece deep

Reversed Raised Panel Square upper & lower doors

Available for Framed Cabinetry