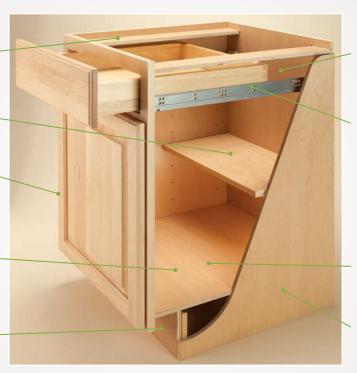

### The Ultimate Box

I-Beam construction for extra rigidity

3/4" thick adjustable plywood shelves

Soft-close hinges standard

1/2" thick plywood bottoms

1/2" thick plywood toe plates

1/2" thick plywood backs

Wooden dovetail drawers with Blum soft-close slides

Real wood veneer interiors with clearcoat finish

3/4" thick plywood ends