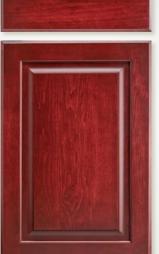

#### Slab

Wood Specie Maple Overlay Full Finish Shown Pinot Noir stain Doors Square uppers

Square lowers 2 1/4" Stiles Drawer Fronts Slab shallow Slab deep

Raised Panel Square upper & lower doors

Available for Framed Cabinetry