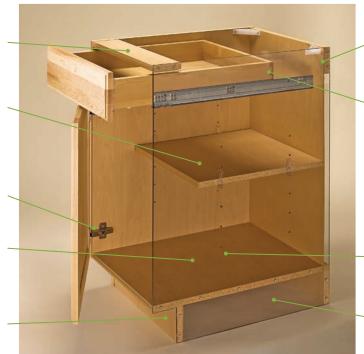

### The Deluxe Box

3/4" thick adjustable plywood shelves

Concealed hinges standard Soft-close hinges optional

1/2" thick plywood bottoms

1/2" thick plywood toe plates

1/2" thick plywood backs

Wooden dovetail drawers with mid-grade soft-close slides. Blum Tandem slides optional

Woodgrain laminate covered plywood interiors

1/2" thick plywood ends