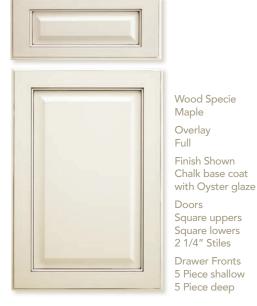

## 5 Piece Wood Specie Maple Frames MDF panels Overlay Full Finish Shown Putty paint Doors Square uppers Square lowers 2 1/2" Stiles **Drawer Fronts** 5 Piece shallow 5 Piece deep

Recessed Panel Square upper & lower doors Available for Framed and Full Access Cabinetry