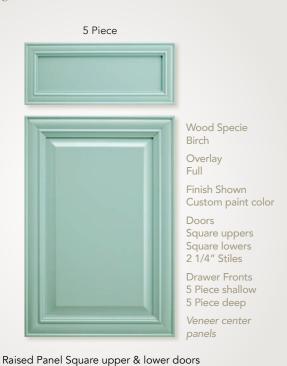

## 5 Piece Wood Specie Maple Frames MDF panels Overlay Full Finish Shown Putty paint Doors Square uppers Square lowers 2 1/2" Stiles **Drawer Fronts** 5 Piece shallow 5 Piece deep

Recessed Panel Square upper & lower doors Available for Framed and Full Access Cabinetry