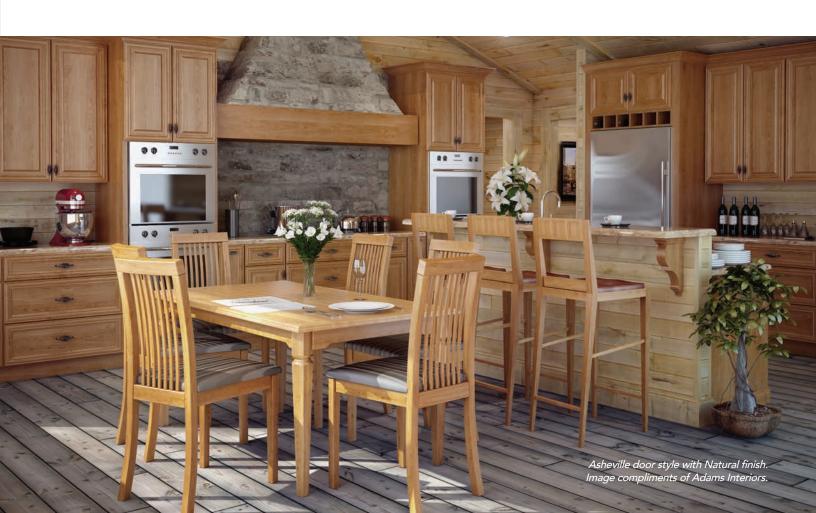

ose slides. Blum Tandembox drawers are optional

Woodgrain laminate covered furniture board interiors

3/4" thick furniture board ends

### The White Box

3/4" thick furniture board stretchers in base and vanity cabinets

3/4" thick adjustable furniture board shelves

Soft-close hinges

3/4" thick furniture board bottoms

3/4" thick furniture board toe plates



3/4" thick furniture board hanging rails and captive MDF backs

Dovetail drawers with Blum soft-close slides. Blum Tandembox drawers are optional

White laminate covered furniture board interiors

3/4" thick furniture board ends

## Full Access Cabinet Boxes

#### The Deluxe Box



### The Ultimate Box



# Full Access Drawer Options



Wood Dovetail Drawers and Tandem with Blumotion Drawer Slides



Blum Tandembox with Blumotion







5640 Bell Rd Montgomery, AL 36116 www.bishopcabinets.com 800.410.2444 MADE IN THE USA

Your local Bishop dealer is: