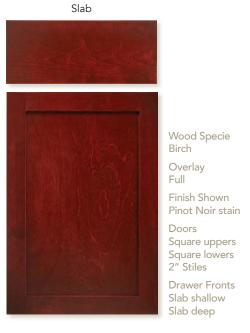

#### Slab

Wood Specie Maple Overlay Full Finish Shown Pinot Noir stain Doors Square uppers

Square lowers 2 1/4" Stiles Drawer Fronts Slab shallow Slab deep

Raised Panel Square upper & lower doors

Available for Framed Cabinetry