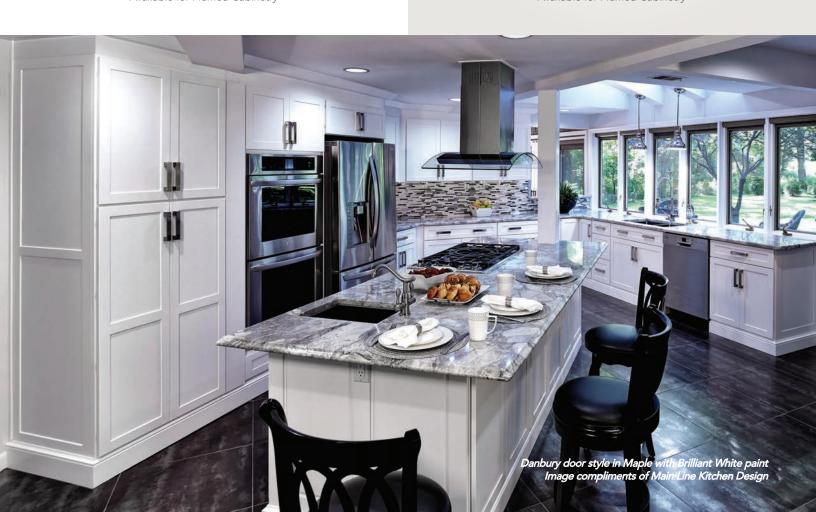

## Danbury

5 Piece

Wood Specie Maple Overlay Full Finish Shown Chestnut stain Doors Square uppers Square lowers 2 1/8" Stiles Drawer Fronts

5 Piece shallow5 Piece deep

Reversed Raised Panel Square upper & lower doors