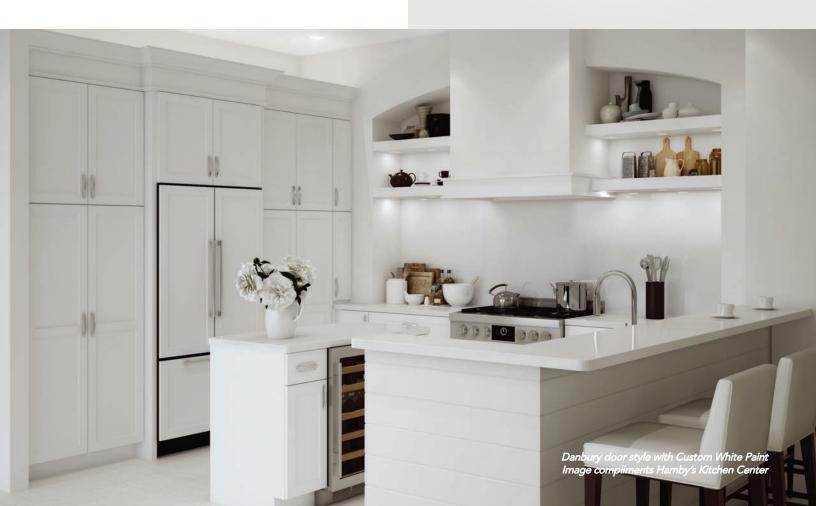

## Danbury

5 Piece

Wood Specie Maple Overlay Full Finish Shown Chestnut stain Doors Square uppers Square lowers 2 1/8" Stiles Drawer Fronts

5 Piece shallow5 Piece deep

Reversed Raised Panel Square upper & lower doors