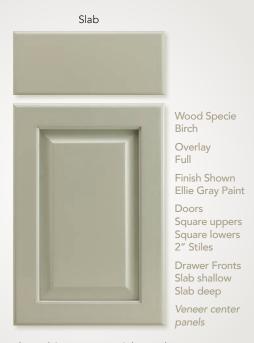

## Kirkwood

Slab

Wood Specie Maple Frames MDF panels

Overlay

Finish Shown Ellie Grey Paint

Doors Square uppers Square lowers 2 1/2" Stiles

**Drawer Fronts** Slab shallow Slab deep

Recessed Panel Square upper & lower doors Available for Framed and Full Access Cabinetry