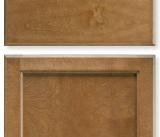

## Quakerstown

Slab

Wood Specie Maple

Overlay Full

Finish Shown Custom paint

Doors Square uppers Square lowers 2 1/8" Stiles

Drawer Fronts Slab shallow Slab deep

Reversed Raised Panel Square upper & lower doors

Available for Framed Cabinetry