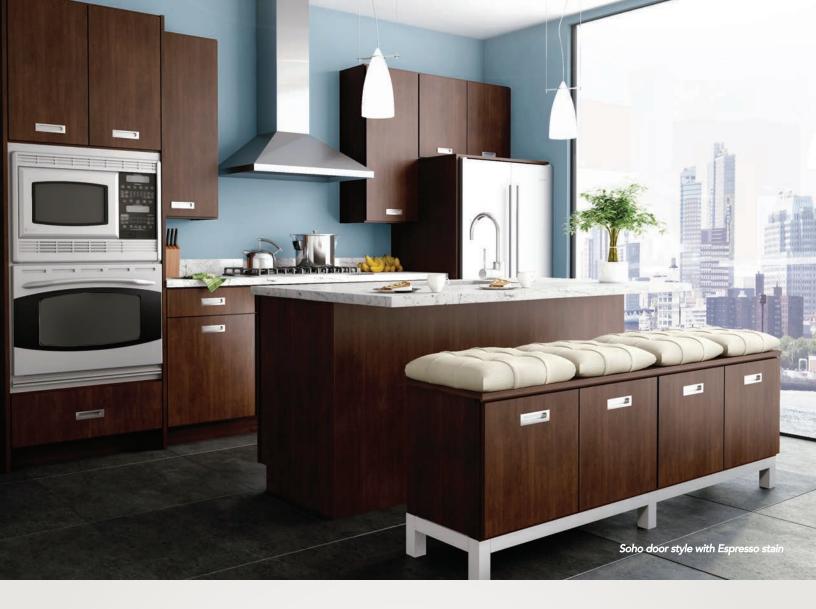

### Soho

Slab

Wood Specie Birch Overlay Full Finish Shown Espresso stain Doors Veneer Slab uppers Veneer Slab lowers Drawer Fronts

Veneer Slab shallow Veneer Slab deep Includes integrated pulls as shown

Slab upper & lower doors

Available for Framed and Full Access Cabinetry