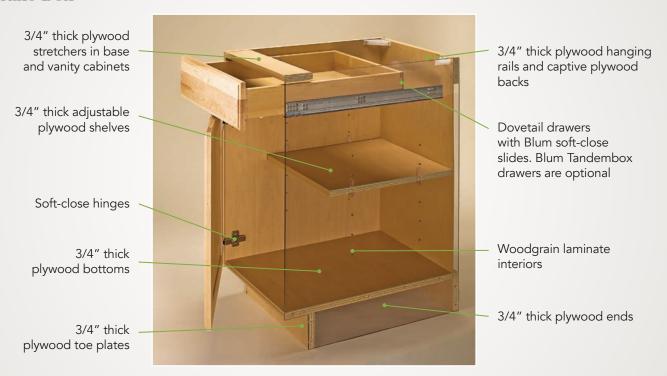

## The Woodgrain Box

3/4" thick furniture board stretchers in base and vanity cabinets

3/4" thick adjustable plywood shelves

Soft-close hinges

3/4" thick furniture board bottoms

3/4" thick furniture board toe plates

3/4" thick furniture board hanging rails and captive MDF backs

Dovetail drawers with Blum soft-close slides. Blum Tandembox drawers are optional

Woodgrain laminate covered furniture board interiors

3/4" thick furniture board ends