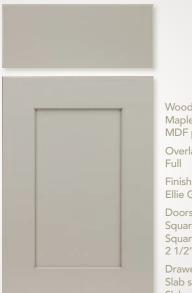

dian stain

Doors Square uppers Square lowers 2 1/4" Stiles

Drawer Fronts Slab shallow Slab deep

Recessed Panel Square upper & lower doors

Available for Framed Cabinetry



### Greenbriar



Raised Panel Square upper & lower doors

Available for Framed Cabinetry

## Fargo



Raised Panel Square upper & lower doors

Available for Framed Cabinetry

### Asheville



Available for Framed Cabinetry

## Rutland



Raised Panel Square upper & lower doors

Available for Framed Cabinetry

## Paint Grade

### Juneau

## 5 Piece Wood Specie Maple Frames MDF panels Overlay Full Finish Shown Putty paint Doors Square uppers Square lowers 2 1/2" Stiles **Drawer Fronts** 5 Piece shallow 5 Piece deep

Recessed Panel Square upper & lower doors Available for Framed and Full Access Cabinetry

## Kirkwood



Slab

Wood Specie Maple Frames MDF panels

Overlay

Finish Shown Ellie Grey Paint

Doors Square uppers Square lowers 2 1/2" Stiles

**Drawer Fronts** Slab shallow Slab deep

Recessed Panel Square upper & lower doors Available for Framed and Full Access Cabinetry



## Maple

## Bridgehaven

#### 5 Piece



Raised Panel Square upper & lower doors

Available for Framed Cabinetry

## Martinique

#### Slab



Wood Specie Maple Overlay Full Finish Shown Pinot Noir stain Doors Square uppers

Square lowers 2 1/4" Stiles Drawer Fronts Slab shallow Slab deep

Raised Panel Square upper & lower doors

Available for Framed Cabinetry

## Danbury

5 Piece



Wood Specie Maple Overlay Full Finish Shown Chestnut stain Doors Square uppers Square lowers 2 1/8" Stiles Drawer Fronts

5 Piece shallow5 Piece