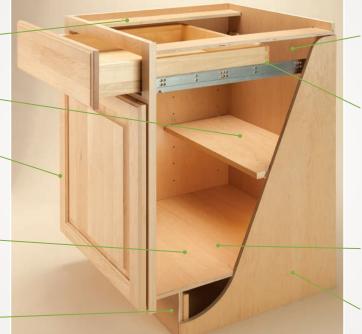

## Framed Cabinet Boxes

#### The Basics Box

3/4" thick adjustable plywood shelves

Concealed hinges standard Soft-close hinges optional

1/2" thick furniture board bottoms

1/2" thick furniture board toe plates

1/2" thick furniture board backs

Wooden dovetail drawers with midgrade soft-close slides. Blum Tandem slides optional

Woodgrain laminate covered furniture board interiors

1/2" thick furniture board ends

### The Standard Box

I-Beam construction for extra rigidity

3/4" thick adjustable plywood shelves

Concealed hinges standard Soft-close hinges optional

1/2" thick furniture board bottoms

1/2" thick furniture board toe plates

1/2" thick furniture board backs

Wooden dovetail drawers with mid-grade soft-close slides. Blum Tandem slides optional

Woodgrain laminate covered furniture board interiors

1/2" thick plywood ends