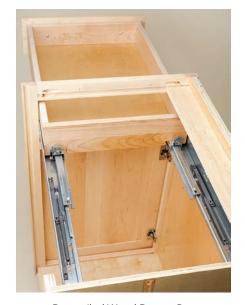

### The Ultimate Box

I-Beam construction for extra rigidity

3/4" thick adjustable plywood shelves

Soft-close hinges standard

1/2" thick plywood bottoms

1/2" thick plywood toe plates

1/2" thick plywood backs

Wooden dovetail drawers with Blum soft-close slides

Real wood veneer interiors with clearcoat finish

3/4" thick plywood ends