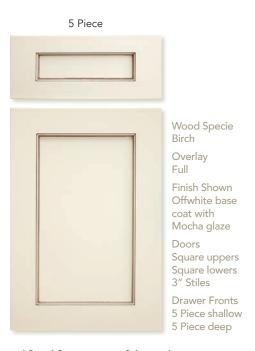

## Lauderdale

#### 5 Piece

Recessed Panel Square upper & lower doors

Available for Framed Cabinetry