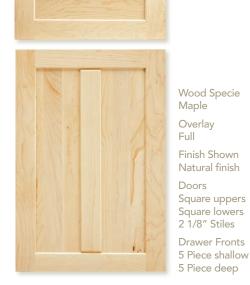

## Danbury

5 Piece

Wood Specie Maple Overlay Full Finish Shown Chestnut stain Doors Square uppers Square lowers 2 1/8" Stiles Drawer Fronts

5 Piece shallow5 Piece deep

Reversed Raised Panel Square upper & lower doors

Available for Framed Cabinetry