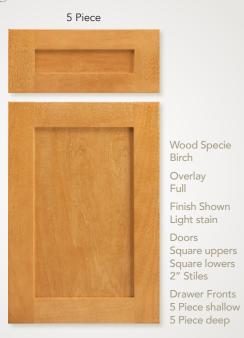

## 5 Piece Wood Specie Maple Frames MDF panels Overlay Full Finish Shown Putty paint Doors Square uppers Square lowers 2 1/2" Stiles **Drawer Fronts** 5 Piece shallow 5 Piece deep

Recessed Panel Square upper & lower doors Available for Framed and Full Access Cabinetry