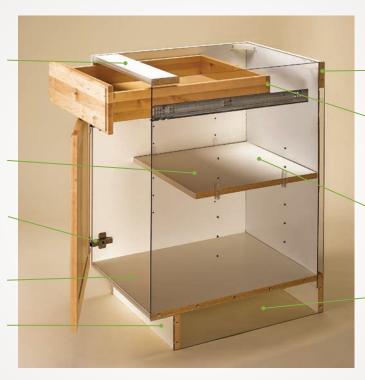

## The Woodgrain Box

3/4" thick furniture board stretchers in base and vanity cabinets

3/4" thick adjustable plywood shelves

Soft-close hinges

3/4" thick furniture board bottoms

3/4" thick furniture board toe plates

3/4" thick furniture board hanging rails and captive MDF backs

Dovetail drawers with Blum soft-close slides. Blum Tandembox drawers are optional

Woodgrain laminate covered furniture board interiors

3/4" thick furniture board ends