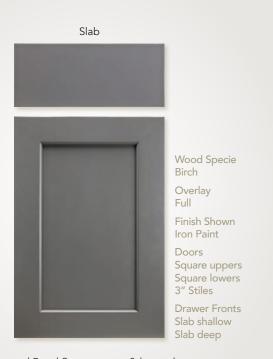

## Kirkwood

Slab

Wood Specie Maple Frames MDF panels

Overlay

Finish Shown Ellie Grey Paint

Doors Square uppers Square lowers 2 1/2" Stiles

**Drawer Fronts** Slab shallow Slab deep

Recessed Panel Square upper & lower doors Available for Framed and Full Access Cabinetry