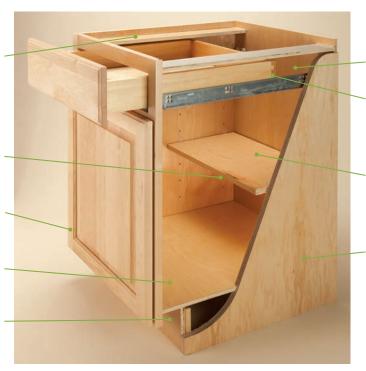

## Framed Cabinet Boxes

### The Deluxe Box

3/4" thick adjustable plywood shelves

Concealed hinges standard Soft-close hinges optional

1/2" thick plywood bottoms

1/2" thick plywood toe plates

1/2" thick plywood backs

Wooden dovetail drawers with mid-grade soft-close slides. Blum Tandem slides optional

Woodgrain laminate covered plywood interiors

1/2" thick plywood ends

### The Ultimate Box

I-Beam construction for extra rigidity

3/4" thick adjustable plywood shelves

Soft-close hinges standard

1/2" thick plywood bottoms

1/2" thick plywood toe plates

1/2" thick plywood backs

Wooden dovetail drawers with Blum soft-close slides

Real wood veneer interiors with clearcoat finish

3/4" thick plywood ends