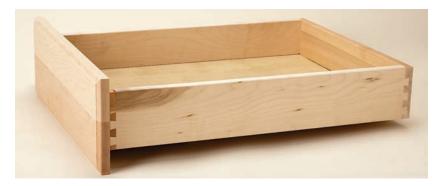

3/4" thick furniture board hanging rails and captive MDF backs

Dovetail drawers with Blum soft-close slides. Blum Tandembox drawers are optional

Woodgrain laminate covered furniture board interiors

3/4" thick furniture board ends

### The White Box

3/4" thick furniture board stretchers in base and vanity cabinets

3/4" thick adjustable furniture board shelves

Soft-close hinges

3/4" thick furniture board bottoms

3/4" thick furniture board toe plates



3/4" thick furniture board hanging rails and captive MDF backs

Dovetail drawers with Blum soft-close slides. Blum Tandembox drawers are optional

White laminate covered furniture board interiors

3/4" thick furniture board ends

## Full Access Cabinet Boxes

#### The Deluxe Box



### The Ultimate Box



# Full Access Drawer Options



Wood Dovetail Drawers and Tandem with Blumotion Drawer Slides



Blum Tandembox with Blumotion







5640 Bell Rd Montgomery, AL 36116 www.bishopcabinets.com 800.410.2444 MADE IN THE USA

Your local Bishop dealer is: