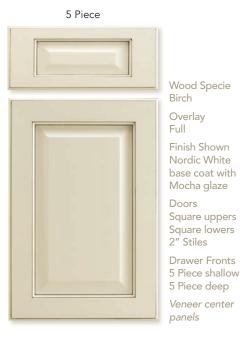

## 5 Piece Wood Specie Maple Frames MDF panels Overlay Full Finish Shown Putty paint Doors Square uppers Square lowers 2 1/2" Stiles **Drawer Fronts** 5 Piece shallow 5 Piece deep

Recessed Panel Square upper & lower doors Available for Framed and Full Access Cabinetry