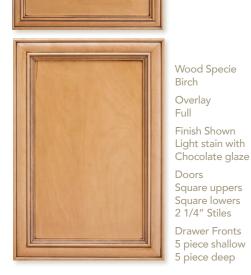

#### Slab

Wood Specie Birch Overlay 1/2" Finish Shown Amber stain Doors Square uppers Square lowers 2" Stiles Drawer Fronts Slab shallow Slab deep Veneer center

panels

Raised Panel Square upper & lower doors