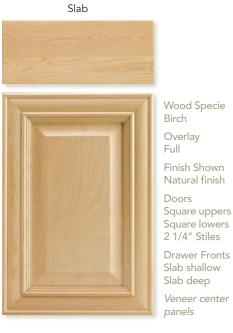

### Dallas

Wood Specie Birch Overlay Full Finish Shown Natural finish Doors Veneer Slab uppers Veneer Slab lowers Drawer Fronts Veneer Slab shallow

Veneer Slab deep

Slab upper & lower doors

Available for Framed and Full Access Cabinetry